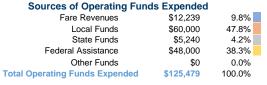

#### Financial Information

#### Summary of Operating Expenses (OE)

\$125,479 Total Operating Expenses