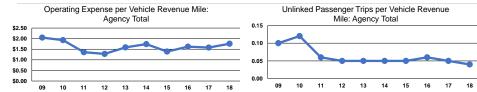

#### **Performance Measures**

#### Service Efficiency

|                 | Operating Expenses per<br>Vehicle Revenue Mile |  |
|-----------------|------------------------------------------------|--|
| Mode            |                                                |  |
| Demand Response | \$1.76                                         |  |
| Total           | \$1.76                                         |  |
|                 |                                                |  |

Operating Expenses per Vehicle Revenue Hour \$38.67

|                 | Service Effectiveness                                |                                            |                                            |  |
|-----------------|------------------------------------------------------|--------------------------------------------|--------------------------------------------|--|
| Mode            | Operating Expenses<br>per Unlinked<br>Passenger Trip | Unlinked Trips per<br>Vehicle Revenue Mile | Unlinked Trips per<br>Vehicle Revenue Hour |  |
| Demand Response | \$39.29                                              | 0.0                                        | 1.0                                        |  |
| Total           | \$39.29                                              | 0.0                                        | 1.0                                        |  |