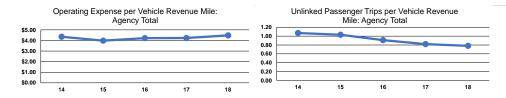

## City of Guadalupe 2018 Annual Agency Profile

| Genera                                                                                 | al Information              | Financial Information                   |                  |             |        |                 |                           |                      |                      |
|----------------------------------------------------------------------------------------|-----------------------------|-----------------------------------------|------------------|-------------|--------|-----------------|---------------------------|----------------------|----------------------|
|                                                                                        |                             | Sources                                 | of Operating Fun | ds Expended |        |                 | Operating Funding Sources |                      |                      |
|                                                                                        |                             | Fa                                      | re Revenues      | \$71,528    | 14.4%  |                 |                           | -                    |                      |
| Service Consumption                                                                    |                             |                                         | Local Funds      | \$333,723   | 67.3%  |                 |                           | 5.9%                 |                      |
| 86,060 Annual                                                                          | Unlinked Trips (UPT)        |                                         | State Funds      | \$29,134    | 5.9%   |                 |                           | 11.8% 0.6%           |                      |
|                                                                                        |                             | Federa                                  | al Assistance    | \$58,649    | 11.8%  |                 |                           |                      |                      |
| Service Supplied                                                                       |                             |                                         | Other Funds      | \$3,094     | 0.6%   |                 |                           |                      |                      |
| 110,857 Annual Vehicle Revenue Miles (VRM)<br>6.830 Annual Vehicle Revenue Hours (VRH) |                             | Total Operating Funds Expended          |                  | \$496,128   | 100.0% |                 |                           | 14.4%                |                      |
| 0,000 Ainida                                                                           | Veniele Revenue Hours (VRH) |                                         |                  |             |        |                 |                           |                      |                      |
| Summary of Operating Expenses (OE)                                                     |                             | Sources of Capital Funds                |                  | s Expended  |        |                 |                           |                      |                      |
| \$496,128 Total Operating Expenses                                                     |                             | Fare Revenues                           |                  | \$0         |        |                 |                           |                      |                      |
|                                                                                        |                             |                                         | Local Funds      | \$0         |        |                 |                           |                      |                      |
| Database Information                                                                   |                             |                                         | State Funds      | \$0         |        |                 | 67.3%                     |                      |                      |
| NTDID: 9R02-91043                                                                      |                             | Federal Assistance                      |                  | \$0         |        |                 | 01.576                    |                      |                      |
| Reporter Type: Rural General Public Transit                                            |                             | Other Funds                             |                  | \$0         |        |                 |                           |                      |                      |
|                                                                                        |                             | Total Capital                           | Funds Expended   | \$0         |        |                 |                           |                      |                      |
|                                                                                        |                             |                                         | Modal            | Characteris | tics   |                 |                           |                      |                      |
| <b>Operation Characteristic</b>                                                        | cs                          |                                         |                  |             |        |                 |                           |                      |                      |
|                                                                                        | Vehicles Ope                | Vehicles Operated<br>at Maximum Service |                  |             |        |                 |                           |                      |                      |
|                                                                                        |                             |                                         |                  |             |        |                 |                           |                      |                      |
|                                                                                        | Directly                    | Purchased                               | Operating        | Fare        |        | Uses of Capital |                           | Annual Vehicle       | Annual Vehicle       |
| Mode                                                                                   | Operated                    | Transportation                          | Expenses         | Revenues    |        | Funds           | Annual Unlinked Trips     | Revenue Miles        | Revenue Hours        |
| Demand Response                                                                        | -                           | 1                                       | \$48,230         | \$4,191     |        | \$0             | 1,405                     | 12,653               | 745                  |
| Bus                                                                                    | -                           | 2                                       | \$447,898        | \$67,337    |        | \$0             | 84,655                    | 98,204               | 6,085                |
| Total                                                                                  | -                           | 3                                       | \$496,128        | \$71,528    |        | \$0             | 86,060                    | 110,857              | 6,830                |
| Performance Measures                                                                   |                             |                                         |                  |             |        |                 |                           |                      |                      |
|                                                                                        | Serv                        | Service Efficiency                      |                  |             |        |                 | Service Effectiveness     |                      |                      |
|                                                                                        |                             |                                         | _                |             |        |                 | <b>Operating Expenses</b> |                      |                      |
|                                                                                        | Operating Expenses per      |                                         | Expenses per     |             |        | _               | per Unlinked              | Unlinked Trips per   | Unlinked Trips per   |
| Mode                                                                                   | Vehicle Revenue Mile        | Vehicle                                 | Revenue Hour     |             | Mo     |                 | Passenger Trip            | Vehicle Revenue Mile | Vehicle Revenue Hour |
| Demand Response                                                                        | \$3.81                      |                                         | \$64.74          |             |        | nand Response   | \$34.33                   | 0.1                  | 1.9                  |
| Bus                                                                                    | \$4.56                      |                                         | \$73.61          |             | Bus    |                 | \$5.29                    | 0.9                  | 13.9                 |
| Total                                                                                  | \$4.48                      |                                         | \$72.64          |             | Tot    | al              | \$5.76                    | 0.8                  | 12.6                 |

|                 | Service Effectiveness                                |                                            |                                            |  |  |  |  |
|-----------------|------------------------------------------------------|--------------------------------------------|--------------------------------------------|--|--|--|--|
| Mode            | Operating Expenses<br>per Unlinked<br>Passenger Trip | Unlinked Trips per<br>Vehicle Revenue Mile | Unlinked Trips per<br>Vehicle Revenue Hour |  |  |  |  |
| Demand Response | \$34.33                                              | 0.1                                        | 1.9                                        |  |  |  |  |
| Bus             | \$5.29                                               | 0.9                                        | 13.9                                       |  |  |  |  |
| Total           | \$5.76                                               | 0.8                                        | 12.6                                       |  |  |  |  |