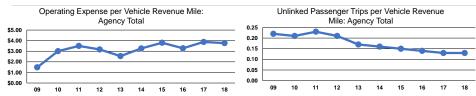

## Service Efficiency

|       | Operating Expenses per | Operating Expenses per |
|-------|------------------------|------------------------|
| Mode  | Vehicle Revenue Mile   | Vehicle Revenue Hour   |
| Bus   | \$3.77                 | \$103.33               |
| Total | \$3.77                 | \$103.33               |
|       |                        |                        |

|       | Service Effectiveness                                |                                            |                                            |  |  |
|-------|------------------------------------------------------|--------------------------------------------|--------------------------------------------|--|--|
| Mode  | Operating Expenses<br>per Unlinked<br>Passenger Trip | Unlinked Trips per<br>Vehicle Revenue Mile | Unlinked Trips per<br>Vehicle Revenue Hour |  |  |
| Bus   | \$29.51                                              | 0.1                                        | 3.5                                        |  |  |
| Total | \$29.51                                              | 0.1                                        | 3.5                                        |  |  |