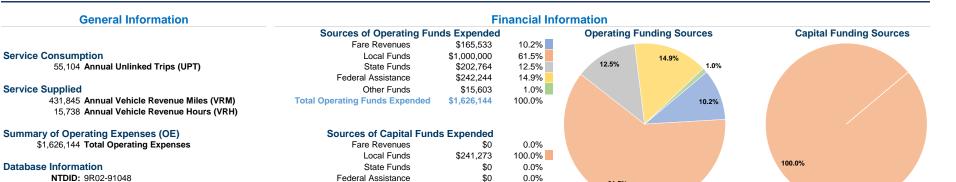

## **Modal Characteristics**

\$241,273

\$0

0.0%

100.0%

Other Funds

**Total Capital Funds Expended** 

## Vehicles Operated at Maximum Service

|       | Directly | Purchased      | Operating   | Fare      | Uses of Capital             | <b>Annual Vehicle</b> | Annual Vehicle |
|-------|----------|----------------|-------------|-----------|-----------------------------|-----------------------|----------------|
| Mode  | Operated | Transportation | Expenses    | Revenues  | Funds Annual Unlinked Trips | Revenue Miles         | Revenue Hours  |
| Bus   | 8        | -              | \$1,626,144 | \$165,533 | \$241,273 55,104            | 431,845               | 15,738         |
| Total | 8        | -              | \$1,626,144 | \$165,533 | \$241,273 55,104            | 431,845               | 15,738         |