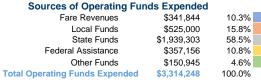

# Financial Information

# Summary of Operating Expenses (OE)

\$3,314,248 Total Operating Expenses

# **Sources of Capital Funds Expended**

**Operating Funding Sources** 