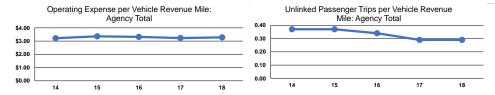

#### **Performance Measures**

# Service Efficiency

| Mode            | Operating Expenses per<br>Vehicle Revenue Mile | Operating Expenses per<br>Vehicle Revenue Hour |
|-----------------|------------------------------------------------|------------------------------------------------|
| Demand Response | \$4.77                                         | \$75.09                                        |
| Bus             | \$3.17                                         | \$89.88                                        |
| Total           | \$3.28                                         | \$88.13                                        |

|                 | Service Effectiveness                                |                                            |                                            |  |  |  |
|-----------------|------------------------------------------------------|--------------------------------------------|--------------------------------------------|--|--|--|
| Mode            | Operating Expenses<br>per Unlinked<br>Passenger Trip | Unlinked Trips per<br>Vehicle Revenue Mile | Unlinked Trips per<br>Vehicle Revenue Hour |  |  |  |
| Demand Response | \$43.63                                              | 0.1                                        | 1.7                                        |  |  |  |
| Bus             | \$10.29                                              | 0.3                                        | 8.7                                        |  |  |  |
| Total           | \$11.15                                              | 0.3                                        | 7.9                                        |  |  |  |