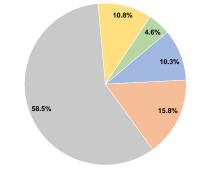

# Financial Information

# Summary of Operating Expenses (OE)

\$3,314,248 Total Operating Expenses

# **Sources of Capital Funds Expended**

**Operating Funding Sources** 