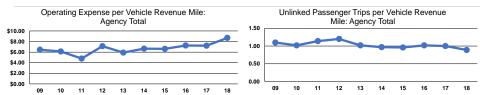

# **Service Efficiency**

Operating Expenses per Operating Expenses per Vehicle Revenue Mile Vehicle Revenue Hour \$8.69 \$109.99 \$8.69 \$109.99

|       |                                                      | Service Effectiveness                      |                                            |  |  |
|-------|------------------------------------------------------|--------------------------------------------|--------------------------------------------|--|--|
| Mode  | Operating Expenses<br>per Unlinked<br>Passenger Trip | Unlinked Trips per<br>Vehicle Revenue Mile | Unlinked Trips per<br>Vehicle Revenue Hour |  |  |
| Bus   | \$9.82                                               | 0.9                                        | 11.2                                       |  |  |
| Total | \$9.82                                               | 0.9                                        | 11.2                                       |  |  |