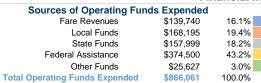

# Summary of Operating Expenses (OE)

\$866,061 Total Operating Expenses

#### **Sources of Capital Funds Expended**

Fare Revenues Local Funds \$0 State Funds \$0 Federal Assistance \$0 Other Funds \$0 **Total Capital Funds Expended** \$0

\$866,061

# **Modal Characteristics**

\$139,740