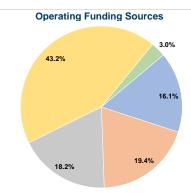

# Summary of Operating Expenses (OE)

\$866,061 Total Operating Expenses

#### **Sources of Capital Funds Expended**

Fare Revenues Local Funds \$0 State Funds \$0 Federal Assistance \$0 Other Funds \$0 **Total Capital Funds Expended** \$0

\$866,061

# **Modal Characteristics**

\$139,740