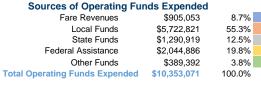

## **Summary of Operating Expenses (OE)**

\$10,353,071 Total Operating Expenses

## **Sources of Capital Funds Expended**

0.0% Fare Revenues Local Funds \$0 0.0% State Funds \$41,432 95.7% Federal Assistance \$1,882 4.3% Other Funds \$0 0.0% **Total Capital Funds Expended** \$43,314 100.0%