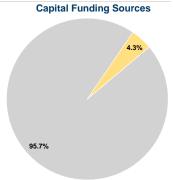

## **Sources of Capital Funds Expended**

0.0% Fare Revenues Local Funds \$0 0.0% State Funds \$41,432 95.7% Federal Assistance \$1,882 4.3% Other Funds \$0 0.0% **Total Capital Funds Expended** \$43,314 100.0%