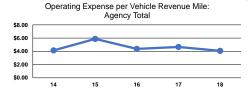

## Service Efficiency

|                 | Operating Expenses per | Operating Expenses per<br>Vehicle Revenue Hour |  |
|-----------------|------------------------|------------------------------------------------|--|
| Mode            | Vehicle Revenue Mile   |                                                |  |
| Demand Response | \$11.06                | \$104.56                                       |  |
| Bus             | \$2.96                 | \$104.56                                       |  |
| Total           | \$4.07                 | \$104.56                                       |  |