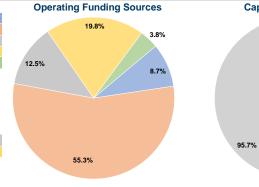

## **Summary of Operating Expenses (OE)**

\$10,353,071 Total Operating Expenses