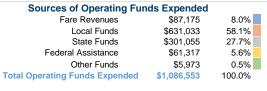

#### **Financial Information**

0.0% Fare Revenues Local Funds \$0 0.0% State Funds \$59,426 100.0% Federal Assistance \$0 0.0% Other Funds \$0 0.0% **Total Capital Funds Expended** \$59,426 100.0%