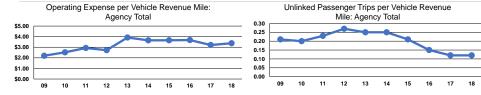

#### **Service Efficiency**

Operating Expenses per Vehicle Revenue Mile Mode \$3.38 Bus Total

Operating Expenses per Vehicle Revenue Hour \$90.45 \$90.45

Service Effectiveness **Operating Expenses** per Unlinked Unlinked Trips per Unlinked Trips per Mode Passenger Trip Vehicle Revenue Mile Vehicle Revenue Hour \$27.73 Bus 0.1 3.3 **Total** \$27.73 0.1 3.3