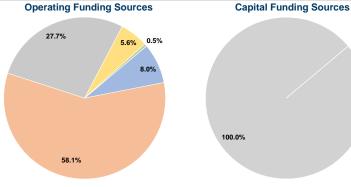

#### **Financial Information**

0.0% Fare Revenues Local Funds \$0 0.0% State Funds \$59,426 100.0% Federal Assistance \$0 0.0% Other Funds \$0 0.0% **Total Capital Funds Expended** \$59,426 100.0%