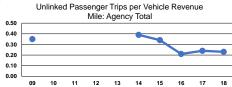

### Service Effectiveness

| Mode            | Operating Expenses<br>per Unlinked<br>Passenger Trip | Unlinked Trips per<br>Vehicle Revenue Mile | Unlinked Trips per<br>Vehicle Revenue Hour |  |  |
|-----------------|------------------------------------------------------|--------------------------------------------|--------------------------------------------|--|--|
| Demand Response | \$46.06                                              | 0.3                                        | 2.4                                        |  |  |
| Bus             | \$18.28                                              | 0.2                                        | 5.8                                        |  |  |
| Total           | \$19.72                                              | 0.2                                        | 5.4                                        |  |  |