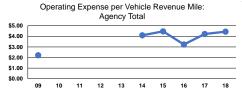

## Service Efficiency

| Mode            | Operating Expenses per<br>Vehicle Revenue Mile | Operating Expenses per<br>Vehicle Revenue Hour |
|-----------------|------------------------------------------------|------------------------------------------------|
| Demand Response | \$14.91                                        | \$109.16                                       |
| Bus             | \$4.05                                         | \$106.40                                       |
| Total           | \$4.44                                         | \$106.73                                       |