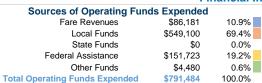

# Operating Funding Sources

## **Sources of Capital Funds Expended**

 Fare Revenues
 \$0

 Local Funds
 \$0

 State Funds
 \$0

 Federal Assistance
 \$0

 Other Funds
 \$0

 Total Capital Funds Expended
 \$0

## Summary of Operating Expenses (OE)

\$791,484 Total Operating Expenses