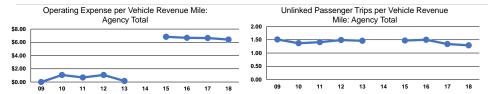

#### **Performance Measures**

#### Service Efficiency

ModeVehicle Revenue MileVehicle Revenue HourBus\$6.41\$70.66Total\$6.41\$70.66

|       |                                    | Service Effectiveness |                      |
|-------|------------------------------------|-----------------------|----------------------|
|       | Operating Expenses<br>per Unlinked | Unlinked Trips per    | Unlinked Trips per   |
| Mode  | Passenger Trip                     | Vehicle Revenue Mile  | Vehicle Revenue Hour |
| Bus   | \$4.96                             | 1.3                   | 14.3                 |
| Total | \$4.96                             | 1.3                   | 14.3                 |