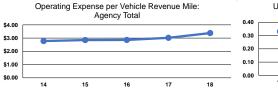

#### Service Efficiency

|                 | Operating Expenses per | Operating Expenses per |  |
|-----------------|------------------------|------------------------|--|
| Mode            | Vehicle Revenue Mile   | Vehicle Revenue Hour   |  |
| Demand Response | \$5.67                 | \$73.87                |  |
| Bus             | \$3.17                 | \$73.81                |  |
| Total           | \$3.38                 | \$73.82                |  |