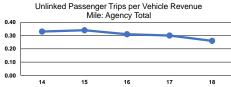

#### Service Effectiveness

|                 | Service Effectiveness                                |                                            |                                            |  |  |  |
|-----------------|------------------------------------------------------|--------------------------------------------|--------------------------------------------|--|--|--|
| Mode            | Operating Expenses<br>per Unlinked<br>Passenger Trip | Unlinked Trips per<br>Vehicle Revenue Mile | Unlinked Trips per<br>Vehicle Revenue Hour |  |  |  |
| Demand Response | \$23.23                                              | 0.2                                        | 3.2                                        |  |  |  |
| Bus             | \$11.98                                              | 0.3                                        | 6.2                                        |  |  |  |
| Total           | \$12.86                                              | 0.3                                        | 5.7                                        |  |  |  |