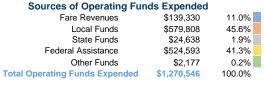

#### Summary of Operating Expenses (OE)

\$1,270,546 Total Operating Expenses

## **Financial Information**

Fare Revenues \$0 0.0% Local Funds \$0 0.0% State Funds \$193,191 100.0% Federal Assistance \$0 0.0% Other Funds \$0 0.0% **Total Capital Funds Expended** \$193,191 100.0%