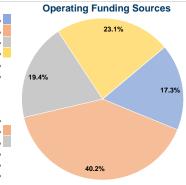

## **Summary of Operating Expenses (OE)**

\$832,099 Total Operating Expenses

#### **Financial Information**

| ⊏xpenaea |                                        |
|----------|----------------------------------------|
| \$0      | 0.0%                                   |
| \$609    | 0.8%                                   |
| \$79,887 | 99.2%                                  |
| \$0      | 0.0%                                   |
| \$0      | 0.0%                                   |
| \$80,496 | 100.0%                                 |
|          | \$0<br>\$609<br>\$79,887<br>\$0<br>\$0 |