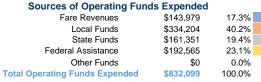

## **Summary of Operating Expenses (OE)**

\$832,099 Total Operating Expenses

#### **Financial Information**

| ⊏xpenaea |                                        |
|----------|----------------------------------------|
| \$0      | 0.0%                                   |
| \$609    | 0.8%                                   |
| \$79,887 | 99.2%                                  |
| \$0      | 0.0%                                   |
| \$0      | 0.0%                                   |
| \$80,496 | 100.0%                                 |
|          | \$0<br>\$609<br>\$79,887<br>\$0<br>\$0 |