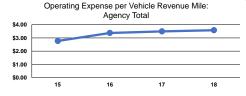

### Service Efficiency

| Mode            | Operating Expenses per<br>Vehicle Revenue Mile | Operating Expenses per<br>Vehicle Revenue Hour |
|-----------------|------------------------------------------------|------------------------------------------------|
| Commuter Bus    | \$3.02                                         | \$104.84                                       |
| Demand Response | \$8.30                                         | \$106.44                                       |
| Bus             | \$4.06                                         | \$60.49                                        |
| Total           | \$3.58                                         | \$88.46                                        |