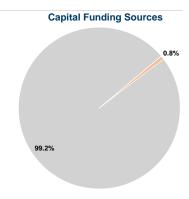

#### **Financial Information**

| ⊏xpenaea |                                        |
|----------|----------------------------------------|
| \$0      | 0.0%                                   |
| \$609    | 0.8%                                   |
| \$79,887 | 99.2%                                  |
| \$0      | 0.0%                                   |
| \$0      | 0.0%                                   |
| \$80,496 | 100.0%                                 |
|          | \$0<br>\$609<br>\$79,887<br>\$0<br>\$0 |