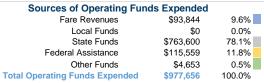

## **Summary of Operating Expenses (OE)**

\$977,656 Total Operating Expenses

### Vehicles Operated at Maximum Service

| Mode  | Directly<br>Operated | Purchased<br>Transportation | Operating<br>Expenses | Fare<br>Revenues |
|-------|----------------------|-----------------------------|-----------------------|------------------|
|       |                      |                             |                       |                  |
| Total | 6                    | _                           | \$977.656             | \$93.844         |