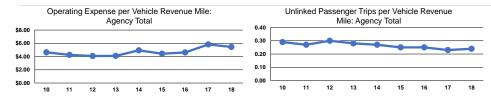

#### **Performance Measures**

#### Service Efficiency

|                 | Operating Expenses per | Operating Expenses per |  |
|-----------------|------------------------|------------------------|--|
| Mode            | Vehicle Revenue Mile   | Vehicle Revenue Hour   |  |
| Demand Response | \$5.45                 | \$90.62                |  |
| Total           | \$5.45                 | \$90.62                |  |

|                 |                                                      | 3                                          |                                            |
|-----------------|------------------------------------------------------|--------------------------------------------|--------------------------------------------|
| Mode            | Operating Expenses<br>per Unlinked<br>Passenger Trip | Unlinked Trips per<br>Vehicle Revenue Mile | Unlinked Trips per<br>Vehicle Revenue Hour |
| Demand Response | \$22.62                                              | 0.2                                        | 4.0                                        |
| Total           | \$22.62                                              | 0.2                                        | 4.0                                        |