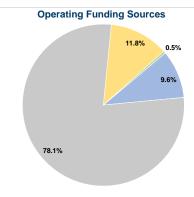

## **Summary of Operating Expenses (OE)**

\$977,656 Total Operating Expenses

### Vehicles Operated at Maximum Service

| Mode  | Directly<br>Operated | Purchased<br>Transportation | Operating<br>Expenses | Fare<br>Revenues |
|-------|----------------------|-----------------------------|-----------------------|------------------|
|       |                      |                             |                       |                  |
| Total | 6                    | _                           | \$977.656             | \$93.844         |