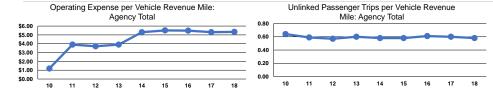

## Service Efficiency

Mode Operating Expenses per
Wode Vehicle Revenue Mile
Demand Response \$5.34
Total \$5.34

Operating Expenses per Vehicle Revenue Hour \$81.61

|                 | Service Effectiveness                                |                                            |                                            |  |
|-----------------|------------------------------------------------------|--------------------------------------------|--------------------------------------------|--|
| Mode            | Operating Expenses<br>per Unlinked<br>Passenger Trip | Unlinked Trips per<br>Vehicle Revenue Mile | Unlinked Trips per<br>Vehicle Revenue Hour |  |
| wode            | Passenger imp                                        | venicie Revenue iville                     | venicie Revenue nour                       |  |
| Demand Response | \$9.14                                               | 0.6                                        | 8.9                                        |  |
| Total           | \$9.14                                               | 0.6                                        | 8.9                                        |  |