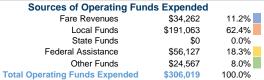

#### Summary of Operating Expenses (OE)

\$306,019 Total Operating Expenses

# Vehicles Operated at Maximum Service

|                 | Directly | Purchased                               | Operating | Fare     |
|-----------------|----------|-----------------------------------------|-----------|----------|
| Mode            | Operated | Transportation                          | Expenses  | Revenues |
| Demand Response | 9        | - · · · · · · · · · · · · · · · · · · · | \$306,019 | \$34,262 |
| Total           | Q.       |                                         | \$306,019 | \$34 262 |