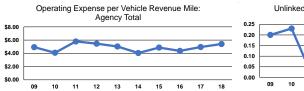

## **Churchill Area Regional Transit**

2018 Annual Agency Profile

| General Information                                                                   |                                                                                                                  | Financial Information                                                 |                                                            |                                     |        |                                                           |                                                                                 |                                                                                                                   |                                                                                    |
|---------------------------------------------------------------------------------------|------------------------------------------------------------------------------------------------------------------|-----------------------------------------------------------------------|------------------------------------------------------------|-------------------------------------|--------|-----------------------------------------------------------|---------------------------------------------------------------------------------|-------------------------------------------------------------------------------------------------------------------|------------------------------------------------------------------------------------|
|                                                                                       |                                                                                                                  | Sources                                                               | of Operating Fun                                           | ds Expended                         |        |                                                           | Operating                                                                       | Funding Sources                                                                                                   |                                                                                    |
|                                                                                       |                                                                                                                  | Fa                                                                    | re Revenues                                                | \$7,888                             | 2.0%   |                                                           |                                                                                 | -                                                                                                                 |                                                                                    |
| Service Consumption                                                                   |                                                                                                                  |                                                                       | Local Funds                                                | \$95,967                            | 24.1%  |                                                           |                                                                                 |                                                                                                                   |                                                                                    |
| 17,077 Annual Unlinked Trips (UPT)                                                    |                                                                                                                  | State Funds                                                           |                                                            | \$23,600                            | 5.9%   |                                                           |                                                                                 | 1.4%                                                                                                              |                                                                                    |
|                                                                                       |                                                                                                                  | Federa                                                                | al Assistance                                              | \$264,482                           | 66.5%  |                                                           |                                                                                 | 2.0%                                                                                                              |                                                                                    |
| Service Supplied                                                                      |                                                                                                                  | Other Funds                                                           |                                                            | \$5,541                             | 1.4%   |                                                           |                                                                                 |                                                                                                                   |                                                                                    |
| 73,444 Annual Vehicle Revenue Miles (VRM)<br>5,287 Annual Vehicle Revenue Hours (VRH) |                                                                                                                  | Total Operating Funds Expended                                        |                                                            | \$397,478                           | 100.0% |                                                           | 66.5%                                                                           |                                                                                                                   |                                                                                    |
| Summary of Operating                                                                  | Expenses (OE)                                                                                                    | Source                                                                | s of Capital Fund                                          | s Expended                          |        |                                                           |                                                                                 | 24.1%                                                                                                             |                                                                                    |
| \$397,478 Total Operating Expenses                                                    |                                                                                                                  | Fare Revenues                                                         |                                                            | \$0                                 |        |                                                           |                                                                                 |                                                                                                                   |                                                                                    |
|                                                                                       |                                                                                                                  |                                                                       | Local Funds                                                | \$0                                 |        |                                                           |                                                                                 |                                                                                                                   |                                                                                    |
| Database Information                                                                  |                                                                                                                  | State Funds                                                           |                                                            | \$0                                 |        |                                                           |                                                                                 |                                                                                                                   |                                                                                    |
| NTDID: 9R04-91103                                                                     |                                                                                                                  | Federal Assistance                                                    |                                                            | \$0                                 |        |                                                           |                                                                                 |                                                                                                                   |                                                                                    |
| Reporter Type: Rural General Public Transit                                           |                                                                                                                  |                                                                       | Other Funds                                                |                                     |        |                                                           |                                                                                 | 5.9%                                                                                                              |                                                                                    |
|                                                                                       |                                                                                                                  | Total Capital                                                         | Funds Expended                                             | \$0                                 |        |                                                           |                                                                                 |                                                                                                                   |                                                                                    |
|                                                                                       |                                                                                                                  |                                                                       | Modal                                                      | Characteris                         |        |                                                           |                                                                                 |                                                                                                                   |                                                                                    |
|                                                                                       | -                                                                                                                |                                                                       | wouar                                                      | Characteris                         | tics   |                                                           |                                                                                 |                                                                                                                   |                                                                                    |
| <b>Operation Characterist</b>                                                         | tics                                                                                                             |                                                                       | WOUdi                                                      | Characteris                         | tics   |                                                           |                                                                                 |                                                                                                                   |                                                                                    |
| Operation Characterist                                                                | tics<br>Vehicles Ope<br>at Maximum S                                                                             |                                                                       | Wodar                                                      | Characteris                         | tics   |                                                           |                                                                                 |                                                                                                                   |                                                                                    |
| Mode                                                                                  | Vehicles Ope                                                                                                     |                                                                       | Operating<br>Expenses                                      | Fare<br>Revenues                    | lics   | Uses of Capital<br>Funds                                  | Annual Unlinked Trips                                                           | Annual Vehicle<br>Revenue Miles                                                                                   | Annual Vehicle<br>Revenue Hours                                                    |
| Mode<br>Demand Response                                                               | Vehicles Ope<br>at Maximum S<br>Directly                                                                         | ervice<br>Purchased                                                   | Operating<br>Expenses<br>\$393,295                         | Fare<br>Revenues<br>\$7,790         | lics   | Funds<br>\$0                                              | 16,775                                                                          | Revenue Miles<br>71,606                                                                                           | Revenue Hours<br>5,167                                                             |
| Mode<br>Demand Response<br>Bus                                                        | Vehicles Ope<br>at Maximum S<br>Directly<br>Operated<br>8<br>1                                                   | ervice<br>Purchased                                                   | Operating<br>Expenses<br>\$393,295<br>\$4,183              | Fare<br>Revenues<br>\$7,790<br>\$98 | tics   | Funds<br>\$0<br>\$0                                       | 16,775<br>302                                                                   | <b>Revenue Miles</b><br>71,606<br>1,838                                                                           | <b>Revenue Hours</b><br>5,167<br>120                                               |
| Mode<br>Demand Response<br>Bus                                                        | Vehicles Ope<br>at Maximum S<br>Directly<br>Operated                                                             | ervice<br>Purchased<br>Transportation                                 | Operating<br>Expenses<br>\$393,295                         | Fare<br>Revenues<br>\$7,790         |        | Funds<br>\$0                                              | 16,775                                                                          | Revenue Miles<br>71,606                                                                                           | <b>Revenue Hours</b><br>5,167<br>120                                               |
| Mode<br>Demand Response<br>Bus<br>Total                                               | Vehicles Ope<br>at Maximum S<br>Directly<br>Operated<br>8<br>1<br>9<br>S                                         | Purchased<br>Transportation<br>-<br>-<br>-                            | Operating<br>Expenses<br>\$393,295<br>\$4,183              | Fare<br>Revenues<br>\$7,790<br>\$98 | ucs    | Funds<br>\$0<br>\$0                                       | 16,775<br>302                                                                   | Revenue Miles<br>71,606<br>1,838<br>73,444                                                                        | Revenue Hours<br>5,167<br>120<br>5,287                                             |
| Mode<br>Demand Response<br>Bus<br>Total                                               | Vehicles Ope<br>at Maximum S<br>Directly<br>Operated<br>8<br>1<br>9<br>S                                         | ervice<br>Purchased<br>Transportation                                 | Operating<br>Expenses<br>\$393,295<br>\$4,183              | Fare<br>Revenues<br>\$7,790<br>\$98 | iics   | Funds<br>\$0<br>\$0                                       | 16,775<br>302                                                                   | <b>Revenue Miles</b><br>71,606<br>1,838                                                                           | Revenue Hours<br>5,167<br>120<br>5,287                                             |
| Mode<br>Demand Response<br>Bus<br>Total                                               | Vehicles Ope<br>at Maximum S<br>Directly<br>Operated<br>8<br>1<br>9<br>S                                         | Purchased<br>Transportation<br>-<br>-<br>-<br>vice Efficiency         | Operating<br>Expenses<br>\$393,295<br>\$4,183              | Fare<br>Revenues<br>\$7,790<br>\$98 | iics   | Funds<br>\$0<br>\$0                                       | 16,775<br>302                                                                   | Revenue Miles<br>71,606<br>1,838<br>73,444                                                                        | Revenue Hours<br>5,167<br>120<br>5,287                                             |
| Mode<br>Demand Response<br>Bus<br>Total<br>Performance Measures                       | Vehicles Ope<br>at Maximum S<br>Directly<br>Operated<br>8<br>1<br>9<br>S<br>S                                    | Purchased<br>Transportation<br>-<br>-<br>vice Efficiency<br>Operating | Operating<br>Expenses<br>\$393,295<br>\$4,183<br>\$397,478 | Fare<br>Revenues<br>\$7,790<br>\$98 |        | Funds<br>\$0<br>\$0                                       | 16,775<br>302<br>17,077<br>Operating Expenses                                   | Revenue Miles<br>71,606<br>1,838<br>73,444<br>Service Effectiveness                                               | Revenue Hours<br>5,167<br>120<br>5,287<br>Unlinked Trips pe                        |
| Mode<br>Demand Response<br>Bus<br>Total<br>Performance Measures<br>Mode               | Vehicles Ope<br>at Maximum S<br>Directly<br>Operated<br>8<br>1<br>9<br>S<br>S<br>Serv<br>Operating Expenses per  | Purchased<br>Transportation<br>-<br>-<br>vice Efficiency<br>Operating | Operating<br>Expenses<br>\$393,295<br>\$4,183<br>\$397,478 | Fare<br>Revenues<br>\$7,790<br>\$98 | Мс     | Funds<br>\$0<br>\$0<br>\$0                                | 16,775<br>302<br>17,077<br>Operating Expenses<br>per Unlinked                   | Revenue Miles<br>71,606<br>1,838<br>73,444<br>Service Effectiveness<br>Unlinked Trips per                         | Revenue Hours<br>5,167<br>12(<br>5,287<br>Unlinked Trips pe<br>Vehicle Revenue Hou |
|                                                                                       | S S Vehicles Ope<br>at Maximum S Directly Operated 8 1 9 S S Serv Operating Expenses per<br>Vehicle Revenue Mile | Purchased<br>Transportation<br>-<br>-<br>vice Efficiency<br>Operating | Operating<br>Expenses<br>\$393,295<br>\$4,183<br>\$397,478 | Fare<br>Revenues<br>\$7,790<br>\$98 | Мс     | Funds<br>\$0<br>\$0<br>\$0<br>\$0<br>pde<br>mand Response | 16,775<br>302<br>17,077<br>Operating Expenses<br>per Unlinked<br>Passenger Trip | Revenue Miles<br>71,606<br>1,838<br>73,444<br>Service Effectiveness<br>Unlinked Trips per<br>Vehicle Revenue Mile | Revenue Hours<br>5,167<br>12(<br>5,287                                             |