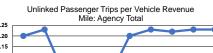

## **Churchill Area Regional Transit**

2018 Annual Agency Profile

| General Information                                                                   |                                                                                                                  | Financial Information                                                 |                                                            |                                     |        |                                                           |                                                                                 |                                                                                                                   |                                                                                    |
|---------------------------------------------------------------------------------------|------------------------------------------------------------------------------------------------------------------|-----------------------------------------------------------------------|------------------------------------------------------------|-------------------------------------|--------|-----------------------------------------------------------|---------------------------------------------------------------------------------|-------------------------------------------------------------------------------------------------------------------|------------------------------------------------------------------------------------|
|                                                                                       |                                                                                                                  | Sources                                                               | of Operating Fun                                           | ds Expended                         |        |                                                           | Operating                                                                       | Funding Sources                                                                                                   |                                                                                    |
|                                                                                       |                                                                                                                  | Fa                                                                    | re Revenues                                                | \$7,888                             | 2.0%   |                                                           |                                                                                 | -                                                                                                                 |                                                                                    |
| Service Consumption                                                                   |                                                                                                                  |                                                                       | Local Funds                                                | \$95,967                            | 24.1%  |                                                           |                                                                                 |                                                                                                                   |                                                                                    |
| 17,077 Annual Unlinked Trips (UPT)                                                    |                                                                                                                  | State Funds                                                           |                                                            | \$23,600                            | 5.9%   |                                                           |                                                                                 | 1.4%                                                                                                              |                                                                                    |
|                                                                                       |                                                                                                                  | Federa                                                                | al Assistance                                              | \$264,482                           | 66.5%  |                                                           |                                                                                 | 2.0%                                                                                                              |                                                                                    |
| Service Supplied                                                                      |                                                                                                                  | Other Funds                                                           |                                                            | \$5,541                             | 1.4%   |                                                           |                                                                                 |                                                                                                                   |                                                                                    |
| 73,444 Annual Vehicle Revenue Miles (VRM)<br>5,287 Annual Vehicle Revenue Hours (VRH) |                                                                                                                  | Total Operating Funds Expended                                        |                                                            | \$397,478                           | 100.0% |                                                           | 66.5%                                                                           |                                                                                                                   |                                                                                    |
| Summary of Operating                                                                  | Expenses (OE)                                                                                                    | Source                                                                | s of Capital Fund                                          | s Expended                          |        |                                                           |                                                                                 | 24.1%                                                                                                             |                                                                                    |
| \$397,478 Total Operating Expenses                                                    |                                                                                                                  | Fare Revenues                                                         |                                                            | \$0                                 |        |                                                           |                                                                                 |                                                                                                                   |                                                                                    |
|                                                                                       |                                                                                                                  |                                                                       | Local Funds                                                | \$0                                 |        |                                                           |                                                                                 |                                                                                                                   |                                                                                    |
| Database Information                                                                  |                                                                                                                  | State Funds                                                           |                                                            | \$0                                 |        |                                                           |                                                                                 |                                                                                                                   |                                                                                    |
| NTDID: 9R04-91103                                                                     |                                                                                                                  | Federal Assistance                                                    |                                                            | \$0                                 |        |                                                           |                                                                                 |                                                                                                                   |                                                                                    |
| Reporter Type: Rural General Public Transit                                           |                                                                                                                  |                                                                       | Other Funds                                                |                                     |        |                                                           |                                                                                 | 5.9%                                                                                                              |                                                                                    |
|                                                                                       |                                                                                                                  | Total Capital                                                         | Funds Expended                                             | \$0                                 |        |                                                           |                                                                                 |                                                                                                                   |                                                                                    |
|                                                                                       |                                                                                                                  |                                                                       | Modal                                                      | Characteris                         |        |                                                           |                                                                                 |                                                                                                                   |                                                                                    |
|                                                                                       | -                                                                                                                |                                                                       | wouar                                                      | Characteris                         | tics   |                                                           |                                                                                 |                                                                                                                   |                                                                                    |
| <b>Operation Characterist</b>                                                         | tics                                                                                                             |                                                                       | WOUdi                                                      | Characteris                         | tics   |                                                           |                                                                                 |                                                                                                                   |                                                                                    |
| Operation Characterist                                                                | tics<br>Vehicles Ope<br>at Maximum S                                                                             |                                                                       | Wodar                                                      | Characteris                         | tics   |                                                           |                                                                                 |                                                                                                                   |                                                                                    |
| Mode                                                                                  | Vehicles Ope                                                                                                     |                                                                       | Operating<br>Expenses                                      | Fare<br>Revenues                    | lics   | Uses of Capital<br>Funds                                  | Annual Unlinked Trips                                                           | Annual Vehicle<br>Revenue Miles                                                                                   | Annual Vehicle<br>Revenue Hours                                                    |
| Mode<br>Demand Response                                                               | Vehicles Ope<br>at Maximum S<br>Directly                                                                         | ervice<br>Purchased                                                   | Operating<br>Expenses<br>\$393,295                         | Fare<br>Revenues<br>\$7,790         | lics   | Funds<br>\$0                                              | 16,775                                                                          | Revenue Miles<br>71,606                                                                                           | Revenue Hours<br>5,167                                                             |
| Mode<br>Demand Response<br>Bus                                                        | Vehicles Ope<br>at Maximum S<br>Directly<br>Operated<br>8<br>1                                                   | ervice<br>Purchased                                                   | Operating<br>Expenses<br>\$393,295<br>\$4,183              | Fare<br>Revenues<br>\$7,790<br>\$98 | tics   | Funds<br>\$0<br>\$0                                       | 16,775<br>302                                                                   | <b>Revenue Miles</b><br>71,606<br>1,838                                                                           | <b>Revenue Hours</b><br>5,167<br>120                                               |
| Mode<br>Demand Response<br>Bus                                                        | Vehicles Ope<br>at Maximum S<br>Directly<br>Operated                                                             | ervice<br>Purchased<br>Transportation                                 | Operating<br>Expenses<br>\$393,295                         | Fare<br>Revenues<br>\$7,790         |        | Funds<br>\$0                                              | 16,775                                                                          | Revenue Miles<br>71,606                                                                                           | <b>Revenue Hours</b><br>5,167<br>120                                               |
| Mode<br>Demand Response<br>Bus<br>Total                                               | Vehicles Ope<br>at Maximum S<br>Directly<br>Operated<br>8<br>1<br>9<br>S                                         | Purchased<br>Transportation<br>-<br>-<br>-                            | Operating<br>Expenses<br>\$393,295<br>\$4,183              | Fare<br>Revenues<br>\$7,790<br>\$98 | ucs    | Funds<br>\$0<br>\$0                                       | 16,775<br>302                                                                   | Revenue Miles<br>71,606<br>1,838<br>73,444                                                                        | Revenue Hours<br>5,167<br>120<br>5,287                                             |
| Mode<br>Demand Response<br>Bus<br>Total                                               | Vehicles Ope<br>at Maximum S<br>Directly<br>Operated<br>8<br>1<br>9<br>S                                         | ervice<br>Purchased<br>Transportation                                 | Operating<br>Expenses<br>\$393,295<br>\$4,183              | Fare<br>Revenues<br>\$7,790<br>\$98 | iics   | Funds<br>\$0<br>\$0                                       | 16,775<br>302                                                                   | <b>Revenue Miles</b><br>71,606<br>1,838                                                                           | Revenue Hours<br>5,167<br>120<br>5,287                                             |
| Mode<br>Demand Response<br>Bus<br>Total                                               | Vehicles Ope<br>at Maximum S<br>Directly<br>Operated<br>8<br>1<br>9<br>S                                         | Purchased<br>Transportation<br>-<br>-<br>-<br>vice Efficiency         | Operating<br>Expenses<br>\$393,295<br>\$4,183              | Fare<br>Revenues<br>\$7,790<br>\$98 | iics   | Funds<br>\$0<br>\$0                                       | 16,775<br>302                                                                   | Revenue Miles<br>71,606<br>1,838<br>73,444                                                                        | Revenue Hours<br>5,167<br>120<br>5,287                                             |
| Mode<br>Demand Response<br>Bus<br>Total<br>Performance Measures                       | Vehicles Ope<br>at Maximum S<br>Directly<br>Operated<br>8<br>1<br>9<br>S<br>S                                    | Purchased<br>Transportation<br>-<br>-<br>vice Efficiency<br>Operating | Operating<br>Expenses<br>\$393,295<br>\$4,183<br>\$397,478 | Fare<br>Revenues<br>\$7,790<br>\$98 |        | Funds<br>\$0<br>\$0                                       | 16,775<br>302<br>17,077<br>Operating Expenses                                   | Revenue Miles<br>71,606<br>1,838<br>73,444<br>Service Effectiveness                                               | Revenue Hours<br>5,167<br>120<br>5,287<br>Unlinked Trips pe                        |
| Mode<br>Demand Response<br>Bus<br>Total<br>Performance Measures<br>Mode               | Vehicles Ope<br>at Maximum S<br>Directly<br>Operated<br>8<br>1<br>9<br>S<br>S<br>Serv<br>Operating Expenses per  | Purchased<br>Transportation<br>-<br>-<br>vice Efficiency<br>Operating | Operating<br>Expenses<br>\$393,295<br>\$4,183<br>\$397,478 | Fare<br>Revenues<br>\$7,790<br>\$98 | Мс     | Funds<br>\$0<br>\$0<br>\$0                                | 16,775<br>302<br>17,077<br>Operating Expenses<br>per Unlinked                   | Revenue Miles<br>71,606<br>1,838<br>73,444<br>Service Effectiveness<br>Unlinked Trips per                         | Revenue Hours<br>5,167<br>12(<br>5,287<br>Unlinked Trips pe<br>Vehicle Revenue Hou |
|                                                                                       | S S Vehicles Ope<br>at Maximum S Directly Operated 8 1 9 S S Serv Operating Expenses per<br>Vehicle Revenue Mile | Purchased<br>Transportation<br>-<br>-<br>vice Efficiency<br>Operating | Operating<br>Expenses<br>\$393,295<br>\$4,183<br>\$397,478 | Fare<br>Revenues<br>\$7,790<br>\$98 | Мс     | Funds<br>\$0<br>\$0<br>\$0<br>\$0<br>pde<br>mand Response | 16,775<br>302<br>17,077<br>Operating Expenses<br>per Unlinked<br>Passenger Trip | Revenue Miles<br>71,606<br>1,838<br>73,444<br>Service Effectiveness<br>Unlinked Trips per<br>Vehicle Revenue Mile | Revenue Hours<br>5,167<br>12(<br>5,287                                             |