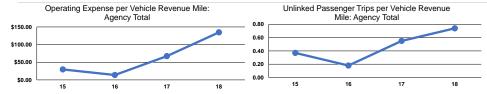

## Service Efficiency

| Mode      | Operating Expenses per<br>Vehicle Revenue Mile | Operating Expenses per<br>Vehicle Revenue Hour |
|-----------|------------------------------------------------|------------------------------------------------|
| Ferryboat | \$134.73                                       | \$1,211.10                                     |
| Total     | <b>\$134.73</b>                                | <b>\$1,211.10</b>                              |