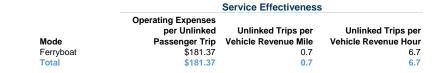

### **Performance Measures**

Mode

Ferryboat

## Service Efficiency

| Mode      | Operating Expenses per<br>Vehicle Revenue Mile | Operating Expenses per<br>Vehicle Revenue Hour |
|-----------|------------------------------------------------|------------------------------------------------|
| Ferryboat | \$134.73                                       | \$1,211.10                                     |
| Total     | <b>\$134.73</b>                                | <b>\$1,211.10</b>                              |