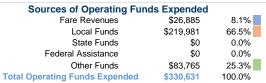

### Summary of Operating Expenses (OE)

\$330,631 Total Operating Expenses

### **Sources of Capital Funds Expended**

| Fare Revenues          | \$0 |
|------------------------|-----|
| Local Funds            | \$0 |
| State Funds            | \$0 |
| Federal Assistance     | \$0 |
| Other Funds            | \$0 |
| Capital Funds Expended | \$0 |
|                        |     |

# **Operating Funding Sources** 25.3%

66.5%