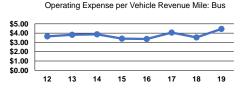

# Service Efficiency

| Mode            | Operating Expenses per<br>Vehicle Revenue Mile | Operating Expenses per<br>Vehicle Revenue Hour |
|-----------------|------------------------------------------------|------------------------------------------------|
| Commuter Bus    | \$3.28                                         | \$102.67                                       |
| Demand Response | \$6.94                                         | \$100.20                                       |
| Bus             | \$4.45                                         | \$65.85                                        |
| Total           | \$4.41                                         | \$83.87                                        |