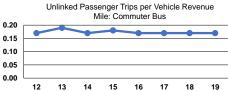

|

#### **Performance Measures**

# Service Efficiency

| Mode            | Operating Expenses per<br>Vehicle Revenue Mile | Operating Expenses per<br>Vehicle Revenue Hour |
|-----------------|------------------------------------------------|------------------------------------------------|
| Commuter Bus    | \$3.28                                         | \$102.67                                       |
| Demand Response | \$6.94                                         | \$100.20                                       |
| Bus             | \$4.45                                         | \$65.85                                        |
| Total           | \$4.41                                         | \$83.87                                        |



Service Effectiveness









#### Notes:

<sup>a</sup>Demand Response - Taxi (DT) and non-dedicated fleets do not report fleet age data.