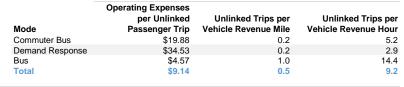

## Vehicles Operated at Maximum Service

|                 | Uses of  |                |             |           |           |                |                |                |                       |
|-----------------|----------|----------------|-------------|-----------|-----------|----------------|----------------|----------------|-----------------------|
|                 | Directly | Purchased      | Operating   | Fare      | Capital   | Annual         | Annual Vehicle | Annual Vehicle | Average Fleet Age     |
| Mode            | Operated | Transportation | Expenses    | Revenues  | Funds     | Unlinked Trips | Revenue Miles  | Revenue Hours  | in Years <sup>a</sup> |
| Commuter Bus    | 5        | -              | \$644,277   | \$48,897  | \$46,263  | 32,411         | 196,408        | 6,275          | 11.3                  |
| Demand Response | 6        | -              | \$587,853   | \$29,419  | \$42,211  | 17,024         | 84,726         | 5,867          | 11.2                  |
| Bus             | 4        | =              | \$780,937   | \$52,839  | \$56,076  | 170,892        | 175,476        | 11,860         | 2.6                   |
| Total           | 15       |                | \$2,013,067 | \$131 155 | \$144 550 | 220 327        | 456 610        | 24 002         |                       |

# Service Efficiency

| Mode            | Operating Expenses per<br>Vehicle Revenue Mile | Operating Expenses per<br>Vehicle Revenue Hour |
|-----------------|------------------------------------------------|------------------------------------------------|
| Commuter Bus    | \$3.28                                         | \$102.67                                       |
| Demand Response | \$6.94                                         | \$100.20                                       |
| Bus             | \$4.45                                         | \$65.85                                        |
| Total           | \$4.41                                         | \$83.87                                        |

Service Effectiveness