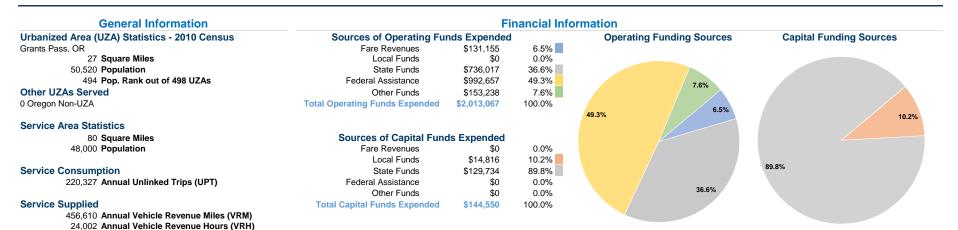

## Vehicles Operated at Maximum Service

|                 | Uses of  |                |             |           |           |                |                |                |                       |
|-----------------|----------|----------------|-------------|-----------|-----------|----------------|----------------|----------------|-----------------------|
|                 | Directly | Purchased      | Operating   | Fare      | Capital   | Annual         | Annual Vehicle | Annual Vehicle | Average Fleet Age     |
| Mode            | Operated | Transportation | Expenses    | Revenues  | Funds     | Unlinked Trips | Revenue Miles  | Revenue Hours  | in Years <sup>a</sup> |
| Commuter Bus    | 5        | -              | \$644,277   | \$48,897  | \$46,263  | 32,411         | 196,408        | 6,275          | 11.3                  |
| Demand Response | 6        | -              | \$587,853   | \$29,419  | \$42,211  | 17,024         | 84,726         | 5,867          | 11.2                  |
| Bus             | 4        | =              | \$780,937   | \$52,839  | \$56,076  | 170,892        | 175,476        | 11,860         | 2.6                   |
| Total           | 15       |                | \$2,013,067 | \$131 155 | \$144 550 | 220 327        | 456 610        | 24 002         |                       |