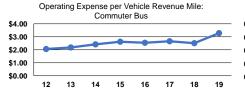

# Service Efficiency

| Mode            | Operating Expenses per<br>Vehicle Revenue Mile | Operating Expenses per<br>Vehicle Revenue Hour |
|-----------------|------------------------------------------------|------------------------------------------------|
| Commuter Bus    | \$3.28                                         | \$102.67                                       |
| Demand Response | \$6.94                                         | \$100.20                                       |
| Bus             | \$4.45                                         | \$65.85                                        |
| Total           | \$4.41                                         | \$83.87                                        |