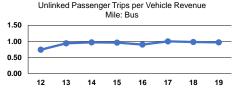

|

#### **Performance Measures**

# Service Efficiency

| Mode            | Operating Expenses per<br>Vehicle Revenue Mile | Operating Expenses per<br>Vehicle Revenue Hour |
|-----------------|------------------------------------------------|------------------------------------------------|
| Commuter Bus    | \$3.28                                         | \$102.67                                       |
| Demand Response | \$6.94                                         | \$100.20                                       |
| Bus             | \$4.45                                         | \$65.85                                        |
| Total           | \$4.41                                         | \$83.87                                        |



Service Effectiveness









#### Notes:

<sup>a</sup>Demand Response - Taxi (DT) and non-dedicated fleets do not report fleet age data.