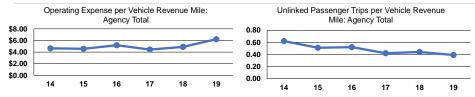

#### **Performance Measures**

# Service Efficiency

| Operating Expenses per<br>Vehicle Revenue Mile | Operating Expenses per<br>Vehicle Revenue Hour |
|------------------------------------------------|------------------------------------------------|
| \$6.21                                         | \$93.26                                        |
| \$6.21                                         | \$93.26                                        |

| Mode  |  |  |
|-------|--|--|
| Bus   |  |  |
| Total |  |  |

|                                    | Service Effectiveness |
|------------------------------------|-----------------------|
| Operating Expenses<br>per Unlinked | Unlinked Trips per    |
| Passenger Trip                     | Vehicle Revenue Mile  |
| \$16.05                            | 0.4                   |

\$16.05

Unlinked Trips per ehicle Revenue Mile 0.4 0.4

Unlinked Trips per Vehicle Revenue Hour 5.8 5.8