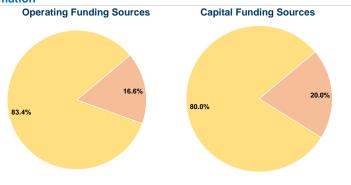

## **Financial Information**

#### Sources of Capital Funds Expended

| Sources of Capital Fullus    | s Experiueu |        |
|------------------------------|-------------|--------|
| Fare Revenues                | \$0         | 0.0%   |
| Local Funds                  | \$14,239    | 20.0%  |
| State Funds                  | \$0         | 0.0%   |
| Federal Assistance           | \$56,958    | 80.0%  |
| Other Funds                  | \$0         | 0.0%   |
| Total Capital Funds Expended | \$71,197    | 100.0% |