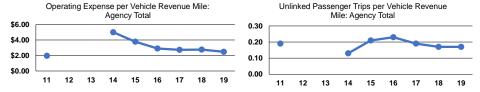

### **Performance Measures**

| i direimanee measaree | Service Ef             | ficiency               |                 |                                    | Service Effectiveness |                      |
|-----------------------|------------------------|------------------------|-----------------|------------------------------------|-----------------------|----------------------|
|                       | Operating Expenses per | Operating Expenses per |                 | Operating Expenses<br>per Unlinked | Unlinked Trips per    | Unlinked Trips per   |
| Mode                  | Vehicle Revenue Mile   | Vehicle Revenue Hour   | Mode            | Passenger Trip                     | Vehicle Revenue Mile  | Vehicle Revenue Hour |
| Demand Response       | \$1.60                 | \$42.46                | Demand Response | \$11.62                            | 0.1                   | 3.7                  |
| Bus                   | \$2.51                 | \$67.95                | Bus             | \$14.84                            | 0.2                   | 4.6                  |
| Total                 | \$2.48                 | \$67.01                | Total           | \$14.75                            | 0.2                   | 4.5                  |