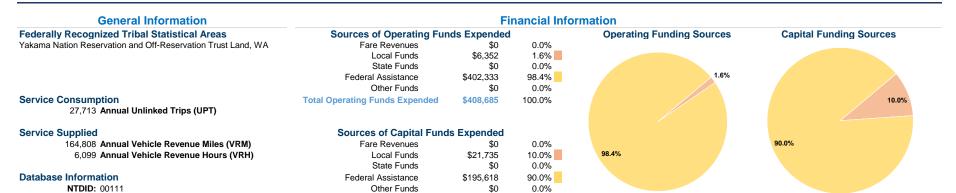

# **Modal Characteristics**

\$217,353

100.0%

**Total Capital Funds Expended** 

## Vehicles Operated at Maximum Service

| Mode            | Directly<br>Operated | Purchased<br>Transportation | Operating<br>Expenses | Fare<br>Revenues | Capital<br>Funds | Annual<br>Unlinked Trips | Annual Vehicle<br>Revenue Miles | Annual Vehicle<br>Revenue Hours | Average Fleet Age<br>in Years <sup>a</sup> |
|-----------------|----------------------|-----------------------------|-----------------------|------------------|------------------|--------------------------|---------------------------------|---------------------------------|--------------------------------------------|
| Demand Response | . 2                  | · -                         | \$9,553               | \$0              | \$0              | 822                      | 5,961                           | 225                             | 4.5                                        |
| Bus             | 4                    | -                           | \$399,132             | \$0              | \$217,353        | 26,891                   | 158,847                         | 5,874                           | 3.7                                        |
| Total           | 6                    | _                           | \$408,685             | \$0              | \$217.353        | 27.713                   | 164.808                         | 6.099                           |                                            |