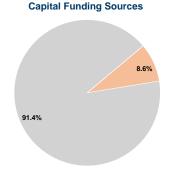

### Sources of Capital Funds Expended

| oources or oupitar rand             | is Experiaca |        |  |
|-------------------------------------|--------------|--------|--|
| Fare Revenues                       | \$0          | 0.0%   |  |
| Local Funds                         | \$32,822     | 8.6%   |  |
| State Funds                         | \$350,952    | 91.4%  |  |
| Federal Assistance                  | \$0          | 0.0%   |  |
| Other Funds                         | \$0          | 0.0%   |  |
| <b>Total Capital Funds Expended</b> | \$383,774    | 100.0% |  |
|                                     |              |        |  |