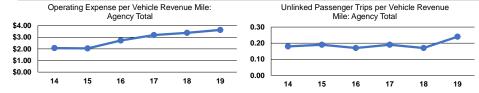

### Service Efficiency

| Mode         | Operating Expenses per<br>Vehicle Revenue Mile | Operating Expenses per<br>Vehicle Revenue Hour |
|--------------|------------------------------------------------|------------------------------------------------|
| Commuter Bus | \$2.95                                         | \$98.88                                        |
| Bus          | \$5.73                                         | \$100.71                                       |
| Total        | \$3.63                                         | \$99.59                                        |

### Service Effectiveness

| Mode         | Operating Expenses<br>per Unlinked<br>Passenger Trip | Unlinked Trips per<br>Vehicle Revenue Mile | Unlinked Trips per<br>Vehicle Revenue Hour |  |
|--------------|------------------------------------------------------|--------------------------------------------|--------------------------------------------|--|
|              |                                                      |                                            |                                            |  |
| Commuter Bus | \$13.25                                              | 0.2                                        | 7.5                                        |  |
| Bus          | \$19.48                                              | 0.3                                        | 5.2                                        |  |
| Total        | C4E 44                                               | 0.0                                        | 2.2                                        |  |
| Total        | \$15.14                                              | 0.2                                        | 6.6                                        |  |