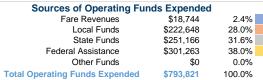

## **Spokane Tribe of Indians**

2019 Annual Agency Profile

The Moccasin Express 6195 Ford Wellpinit Rd Wellpinit, WA 99040 Transit Manager: Ms. Robin Kieffer 509-458-6564

#### **General Information**



#### **Service Consumption**

42,533 Annual Unlinked Trips (UPT)

#### Service Supplied

411,494 Annual Vehicle Revenue Miles (VRM) 17,784 Annual Vehicle Revenue Hours (VRH)

## **Database Information**

NTDID: 00207 Reporter Type: Tribal Reporter

## **Financial Information**



## Sources of Capital Funds Expended

| Fare Revenues                | \$0       | 0.0%   |  |  |
|------------------------------|-----------|--------|--|--|
| Local Funds                  | \$120,524 | 20.2%  |  |  |
| State Funds                  | \$151,695 | 25.4%  |  |  |
| Federal Assistance           | \$324,292 | 54.4%  |  |  |
| Other Funds                  | \$0       | 0.0%   |  |  |
| Total Capital Funds Expended | \$596,511 | 100.0% |  |  |
|                              |           |        |  |  |





## **Modal Characteristics**

## **Operation Characteristics**

# Vehicles Operated at Maximum Service

|                 |          |                |           |          | Uses of   |                |                |                |                       |
|------------