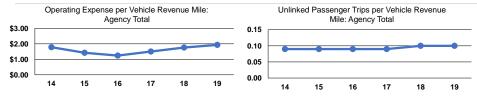

-----------------------------------------------|--------------------------------------------|--------------------------------------------|
| Demand Response | \$35.51                                              | 0.0                                        | 0.6                                        |
| Bus             | \$25.37                                              | 0.1                                        | 2.4                                        |
| Vanpool         | \$2.76                                               | 0.2                                        | 4.8                                        |
| Total           | \$18.66                                              | 0.1                                        | 2.4                                        |



## Notes:

<sup>a</sup>Demand Response - Taxi (DT) and non-dedicated fleets do not report fleet age data.