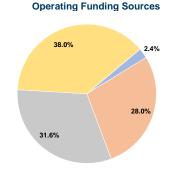

#### **Service Consumption**

42,533 Annual Unlinked Trips (UPT)

#### Service Supplied

411,494 Annual Vehicle Revenue Miles (VRM) 17,784 Annual Vehicle Revenue Hours (VRH)

## **Database Information**

NTDID: 00207 Reporter Type: Tribal Reporter

## **Financial Information**



## Sources of Capital Funds Expended

| Fare Revenues                | \$0       | 0.0%   |  |  |
|------------------------------|-----------|--------|--|--|
| Local Funds                  | \$120,524 | 20.2%  |  |  |
| State Funds                  | \$151,695 | 25.4%  |  |  |
| Federal Assistance           | \$324,292 | 54.4%  |  |  |
| Other Funds                  | \$0       | 0.0%   |  |  |
| Total Capital Funds Expended | \$596,511 | 100.0% |  |  |
|                              |           |        |  |  |





## **Modal Characteristics**

## **Operation Characteristics**

# Vehicles Operated at Maximum Service

|                 |          |                |           |          | Uses of   |                |                |                |                       |
|-----------------|----------|----------------|-----------|----------|-----------|----------------|----------------|----------------|-----------------------|
|                 | Directly | Purchased      | Operating | Fare     | Capital   | Annual         | Annual Vehicle | Annual Vehicle | Average Fleet Age     |
| Mode            | Operated | Transportation | Expenses  | Revenues | Funds     | Unlinked Trips | Revenue Miles  | Revenue Hours  | in Years <sup>a</sup> |
| Demand Response | 3        | -              | \$78,753  |