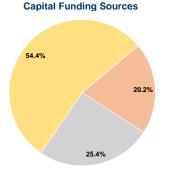

## Sources of Capital Funds Expended

| Fare Revenues                | \$0       | 0.0%   |  |  |
|------------------------------|-----------|--------|--|--|
| Local Funds                  | \$120,524 | 20.2%  |  |  |
| State Funds                  | \$151,695 | 25.4%  |  |  |
| Federal Assistance           | \$324,292 | 54.4%  |  |  |
| Other Funds                  | \$0       | 0.0%   |  |  |
| Total Capital Funds Expended | \$596,511 | 100.0% |  |  |
|                              |           |        |  |  |