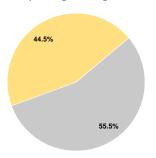

## **Financial Information**

| Sources of Operating Fund      | is Expended |        |
|--------------------------------|-------------|--------|
| Fare Revenues                  | \$0         | 0.0%   |
| Local Funds                    | \$0         | 0.0%   |
| State Funds                    | \$49,955    | 55.5%  |
| Federal Assistance             | \$40,043    | 44.5%  |
| Other Funds                    | \$0         | 0.0%   |
| Total Operating Funds Expended | \$89.998    | 100.0% |

## **Operating Funding Sources**