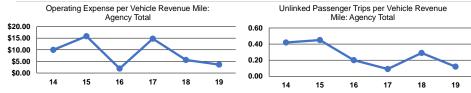

## **Performance Measures**

# Service Efficiency

# Service Effectiveness Operating Expenses

|                 |                        |                        |                 | Operating Expenses |                      |                      |
|-----------------|------------------------|------------------------|-----------------|--------------------|----------------------|----------------------|
|                 | Operating Expenses per | Operating Expenses per |                 | per Unlinked       | Unlinked Trips per   | Unlinked Trips per   |
| Mode            | Vehicle Revenue Mile   | Vehicle Revenue Hour   | Mode            | Passenger Trip     | Vehicle Revenue Mile | Vehicle Revenue Hour |
| Demand Response | \$3.63                 | \$26.93                | Demand Response | \$30.94            | 0.1                  | 0.9                  |
| Total           | \$3.63                 | \$26.93                | Total           | \$30.94            | 0.1                  | 0.9                  |
|                 |                        |                        |                 |                    |                      |                      |