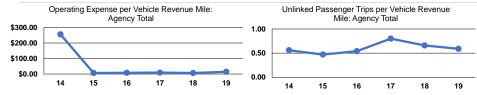

### **Performance Measures**

Service Efficiency Service Effectiveness Operating Expenses Operating Expenses per Operating Expenses per per Unlinked Unlinked Trips per Unlinked Trips per Vehicle Revenue Mile Vehicle Revenue Mile Vehicle Revenue Hour Mode Vehicle Revenue Hour Mode Passenger Trip 0.6 Bus \$14.67 \$84.67 Bus \$25.02 3.4 \$14.67 \$84.67 \$25.02 0.6 3.4 **Total** Total