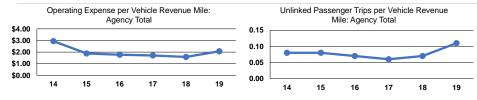

Performance Measures

|       | Service Ef             | ficiency               |       |                    | Service Effectiveness |                      |
|-------|------------------------|------------------------|-------|--------------------|-----------------------|----------------------|
|       |                        |                        |       | Operating Expenses |                       |                      |
|       | Operating Expenses per | Operating Expenses per |       | per Unlinked       | Unlinked Trips per    | Unlinked Trips per   |
| Mode  | Vehicle Revenue Mile   | Vehicle Revenue Hour   | Mode  | Passenger Trip     | Vehicle Revenue Mile  | Vehicle Revenue Hour |
| Bus   | \$2.07                 | \$43.04                | Bus   | \$18.92            | 0.1                   | 2.3                  |
| Total | \$2.07                 | \$43.04                | Total | \$18.92            | 0.1                   | 2.3                  |
|       |                        |                        |       |                    |                       |                      |