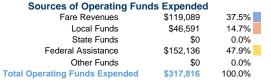

#### Summary of Operating Expenses (OE)

\$317,816 Total Operating Expenses

# **Sources of Capital Funds Expended**

\$317,816

# **Modal Characteristics**

\$119,089