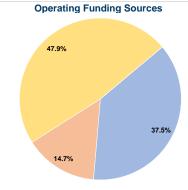

#### Summary of Operating Expenses (OE)

\$317,816 Total Operating Expenses

# **Sources of Capital Funds Expended**

\$317,816

# **Modal Characteristics**

\$119,089