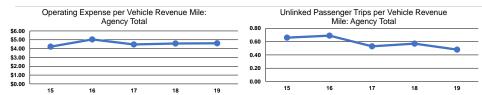

# Service Efficiency

Operating Expenses per
Vehicle Revenue Mile
\$4.60
\$4.60
\$146.39
\$4.60
\$146.39

|       |                                                      | Service Effectiveness                      |                                            |  |  |
|-------|------------------------------------------------------|--------------------------------------------|--------------------------------------------|--|--|
| Mode  | Operating Expenses<br>per Unlinked<br>Passenger Trip | Unlinked Trips per<br>Vehicle Revenue Mile | Unlinked Trips per<br>Vehicle Revenue Hour |  |  |
| Bus   | \$9.52                                               | 0.5                                        | 15.4                                       |  |  |
| Total | \$9.52                                               | 0.5                                        | 15.4                                       |  |  |