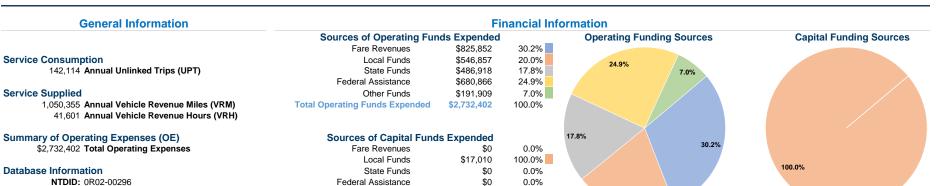

## Service Efficiency

| Mode            | Operating Expenses per<br>Vehicle Revenue Mile | Operating Expenses per<br>Vehicle Revenue Hour |
|-----------------|------------------------------------------------|------------------------------------------------|
| Commuter Bus    | \$2.08                                         | \$74.40                                        |
| Demand Response | \$3.01                                         | \$64.17                                        |
| Bus             | \$2.70                                         | \$62.65                                        |
| Total           | \$2.60                                         | \$65.68                                        |