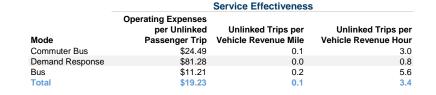

| 41,601                          |

## **Performance Measures**

## Service Efficiency

| Mode            | Operating Expenses per<br>Vehicle Revenue Mile | Operating Expenses per<br>Vehicle Revenue Hour |
|-----------------|------------------------------------------------|------------------------------------------------|
| Commuter Bus    | \$2.08                                         | \$74.40                                        |
| Demand Response | \$3.01                                         | \$64.17                                        |
| Bus             | \$2.70                                         | \$62.65                                        |
| Total           | \$2.60                                         | \$65.68                                        |





Operating Expense per Vehicle Revenue Mile: