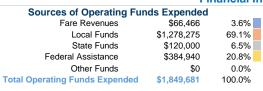

#### Summary of Operating Expenses (OE)

\$1,849,681 Total Operating Expenses

#### **Financial Information**

| Courses or Capital Land      |           |        |
|------------------------------|-----------|--------|
| Fare Revenues                | \$0       | 0.0%   |
| Local Funds                  | \$43,771  | 10.4%  |
| State Funds                  | \$14,378  | 3.4%   |
| Federal Assistance           | \$362,509 | 86.2%  |
| Other Funds                  | \$0       | 0.0%   |
| Total Capital Funds Expended | \$420,658 | 100.0% |