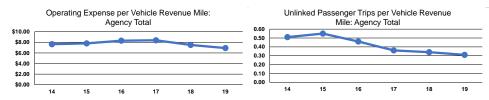

#### Service Efficiency

| Mode            | Operating Expenses per<br>Vehicle Revenue Mile | Operating Expenses per<br>Vehicle Revenue Hour |
|-----------------|------------------------------------------------|------------------------------------------------|
| Demand Response | \$10.63                                        | \$107.13                                       |
| Bus             | \$5.69                                         | \$116.03                                       |
| Total           | \$6.92                                         | \$112.46                                       |

| Mode            | Operating Expenses<br>per Unlinked<br>Passenger Trip | Unlinked Trips per<br>Vehicle Revenue Mile | Unlinked Trips per<br>Vehicle Revenue Hour |  |
|-----------------|------------------------------------------------------|--------------------------------------------|--------------------------------------------|--|
| Demand Response | \$43.86                                              | 0.2                                        | 2.4                                        |  |
| Bus             | \$17.27                                              | 0.3                                        | 6.7                                        |  |
| Total           | \$22.49                                              | 0.3                                        | 5.0                                        |  |
|                 |                                                      |                                            |                                            |  |