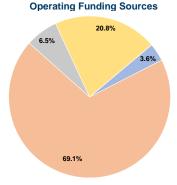

#### **Financial Information**

| Courses or Capital Land      |           |        |
|------------------------------|-----------|--------|
| Fare Revenues                | \$0       | 0.0%   |
| Local Funds                  | \$43,771  | 10.4%  |
| State Funds                  | \$14,378  | 3.4%   |
| Federal Assistance           | \$362,509 | 86.2%  |
| Other Funds                  | \$0       | 0.0%   |
| Total Capital Funds Expended | \$420,658 | 100.0% |