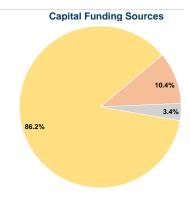

#### **Financial Information**

| Courses or Capital Land      |           |        |
|------------------------------|-----------|--------|
| Fare Revenues                | \$0       | 0.0%   |
| Local Funds                  | \$43,771  | 10.4%  |
| State Funds                  | \$14,378  | 3.4%   |
| Federal Assistance           | \$362,509 | 86.2%  |
| Other Funds                  | \$0       | 0.0%   |
| Total Capital Funds Expended | \$420,658 | 100.0% |