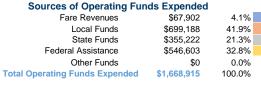

**Operating Funding Sources** 

#### Summary of Operating Expenses (OE)

\$1,668,915 Total Operating Expenses