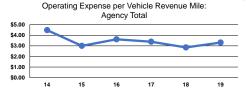

#### Service Efficiency

| Mode            | Operating Expenses per<br>Vehicle Revenue Mile | Operating Expenses per<br>Vehicle Revenue Hour |
|-----------------|------------------------------------------------|------------------------------------------------|
| Commuter Bus    | \$1.21                                         | \$43.46                                        |
| Demand Response | \$3.61                                         | \$64.76                                        |
| Bus             | \$3.80                                         | \$61.86                                        |
| Total           | \$3.31                                         | \$62.52                                        |