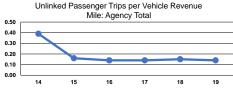

### **Performance Measures**

| Mode            | Operating Expenses<br>per Unlinked<br>Passenger Trip | Unlinked Trips per<br>Vehicle Revenue Mile | Unlinked Trips per<br>Vehicle Revenue Hour |
|-----------------|------------------------------------------------------|--------------------------------------------|--------------------------------------------|
| Commuter Bus    | \$22.73                                              | 0.1                                        | 1.9                                        |
| Demand Response | \$43.14                                              | 0.1                                        | 1.5                                        |
| Bus             | \$9.33                                               | 0.4                                        | 6.6                                        |
| Total           | \$23.06                                              | 0.1                                        | 2.7                                        |