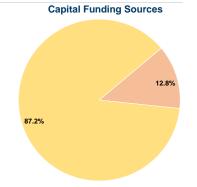

# Sources of Capital Funds Expended

Fare Revenues 0.0% Local Funds \$39,685 12.8% State Funds \$0 0.0% Federal Assistance \$270,919 87.2% Other Funds \$0 0.0% **Total Capital Funds Expended** \$310,604 100.0%