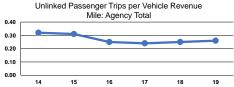

| Mode            | Operating Expenses<br>per Unlinked<br>Passenger Trip | Unlinked Trips per<br>Vehicle Revenue Mile | Unlinked Trips per<br>Vehicle Revenue Hour |
|-----------------|------------------------------------------------------|--------------------------------------------|--------------------------------------------|
| Commuter Bus    | \$7.48                                               | 0.3                                        | 6.7                                        |
| Demand Response | \$19.98                                              | 0.2                                        | 4.5                                        |
| Bus             | \$7.63                                               | 0.2                                        | 2.5                                        |
| Total           | \$10.56                                              | 0.3                                        | 5.4                                        |