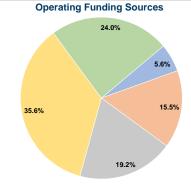

# Summary of Operating Expenses (OE) \$832,301 Total Operating Expenses

#### **Sources of Capital Funds Expended**

Fare Revenues Local Funds \$0 State Funds \$0 Federal Assistance \$0 Other Funds \$0 **Total Capital Funds Expended** \$0