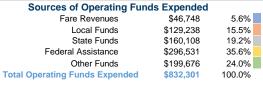

# Summary of Operating Expenses (OE) \$832,301 Total Operating Expenses

#### **Sources of Capital Funds Expended**

Fare Revenues Local Funds \$0 State Funds \$0 Federal Assistance \$0 Other Funds \$0 **Total Capital Funds Expended** \$0