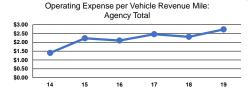

### Service Efficiency

| Mode            | Operating Expenses per<br>Vehicle Revenue Mile | Operating Expenses per<br>Vehicle Revenue Hour |
|-----------------|------------------------------------------------|------------------------------------------------|
| Commuter Bus    | \$2.26                                         | \$50.12                                        |
| Demand Response | \$3.85                                         | \$89.28                                        |
| Bus             | \$1.63                                         | \$18.76                                        |
| Total           | \$2.73                                         | \$56.96                                        |