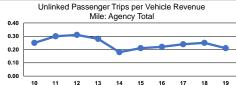

#### **Performance Measures**

## Service Effectiveness

**Annual Vehicle** 

**Revenue Miles** 

187.436

418,690

53,576

659,702

| Oct vice Lifectiveness                               |                                                                |                                                                                                                       |  |
|------------------------------------------------------|----------------------------------------------------------------|-----------------------------------------------------------------------------------------------------------------------|--|
| Operating Expenses<br>per Unlinked<br>Passenger Trip | Unlinked Trips per<br>Vehicle Revenue Mile                     | Unlinked Trips per<br>Vehicle Revenue Hour                                                                            |  |
| \$7.84                                               | 0.3                                                            | 9.5                                                                                                                   |  |
| \$17.61                                              | 0.2                                                            | 2.3                                                                                                                   |  |
| \$15.95                                              | 0.1                                                            | 4.7                                                                                                                   |  |
| \$12.96                                              | 0.2                                                            | 3.8                                                                                                                   |  |
|                                                      | per Unlinked<br>Passenger Trip<br>\$7.84<br>\$17.61<br>\$15.95 | Operating Expenses per Unlinked Passenger Trip \$7.84 \$17.61 \$15.95 Unlinked Trips per Vehicle Revenue Mile 0.2 0.2 |  |