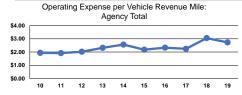

## Service Efficiency

| Mode            | Operating Expenses per<br>Vehicle Revenue Mile | Operating Expenses per<br>Vehicle Revenue Hour |
|-----------------|------------------------------------------------|------------------------------------------------|
| Commuter Bus    | \$2.72                                         | \$74.42                                        |
| Demand Response | \$2.81                                         | \$41.19                                        |
| Bus             | \$2.14                                         | \$74.43                                        |
| Total           | \$2.73                                         | \$48.72                                        |