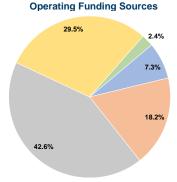

inked Trips (UPT)

# **Service Supplied**

659,702 Annual Vehicle Revenue Miles (VRM) 36,954 Annual Vehicle Revenue Hours (VRH)

#### Summary of Operating Expenses (OE)

\$1,800,482 Total Operating Expenses

#### **Database Information**

NTDID: 0R02-00363

Reporter Type: Rural General Public Transit

# **Financial Information**



# **Sources of Capital Funds Expended**

| Common or Capital I allas    |          |        |
|------------------------------|----------|--------|
| Fare Revenues                | \$0      | 0.0%   |
| Local Funds                  | \$7,699  | 10.1%  |
| State Funds                  | \$112    | 0.1%   |
| Federal Assistance           | \$68,277 | 89.7%  |
| Other Funds                  | \$0      | 0.0%   |
| Total Capital Funds Expended | \$76,088 | 100.0% |





**Annual Vehicle** 

**Revenue Hours** 

6.839

28,575

1,540

36,954

## **Modal Characteristics**

# **Operation Characteristics**

## Vehicles Operated at Maximum Service

|                 | Directly | Purchased      | Operating   | Fare      | Uses of Capital |                              |
|-----------------|----------|----------------|-------------|-----------|-----------------|------------------------------|
| Mode            | Operated | Transportation | Expenses    | Revenues  | Funds           | <b>Annual Unlinked Trips</b> |
| Commuter Bus    | -        | 3              | \$508,968   | \$117,462 | \$26,076        | 64,946                       |
| Demand Response | 19       | -              | \$1,176,895 | \$0       | \$44,288        | 66,813                       |
| Bus