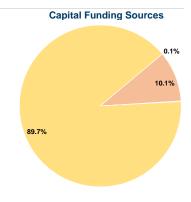

# **Sources of Capital Funds Expended**

| Common or Capital I allas    |          |        |
|------------------------------|----------|--------|
| Fare Revenues                | \$0      | 0.0%   |
| Local Funds                  | \$7,699  | 10.1%  |
| State Funds                  | \$112    | 0.1%   |
| Federal Assistance           | \$68,277 | 89.7%  |
| Other Funds                  | \$0      | 0.0%   |
| Total Capital Funds Expended | \$76,088 | 100.0% |