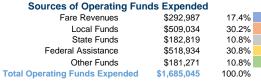

# **Summary of Operating Expenses (OE)**

\$1,685,045 Total Operating Expenses

### **Financial Information**

| Fare Revenues                | \$0       | 0.0%   |  |
|------------------------------|-----------|--------|--|
| Local Funds                  | \$52,863  | 10.3%  |  |
| State Funds                  | \$263,760 | 51.4%  |  |
| Federal Assistance           | \$196,759 | 38.3%  |  |
| Other Funds                  | \$0       | 0.0%   |  |
| Total Capital Funds Expended | \$513,382 | 100.0% |  |
|                              |           |        |  |