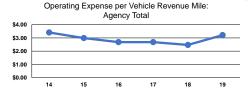

# Service Efficiency

| Mode            | Operating Expenses per<br>Vehicle Revenue Mile | Operating Expenses per<br>Vehicle Revenue Hour |
|-----------------|------------------------------------------------|------------------------------------------------|
| Commuter Bus    | \$3.39                                         | \$105.73                                       |
| Demand Response | \$5.42                                         | \$80.65                                        |
| Bus             | \$2.08                                         | \$51.42                                        |
| Total           | \$3.21                                         | \$78.71                                        |