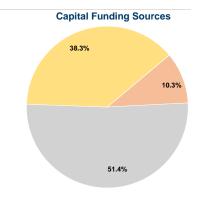

### **Financial Information**

| Fare Revenues                | \$0       | 0.0%   |  |
|------------------------------|-----------|--------|--|
| Local Funds                  | \$52,863  | 10.3%  |  |
| State Funds                  | \$263,760 | 51.4%  |  |
| Federal Assistance           | \$196,759 | 38.3%  |  |
| Other Funds                  | \$0       | 0.0%   |  |
| Total Capital Funds Expended | \$513,382 | 100.0% |  |
|                              |           |        |  |