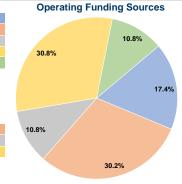

al Unlinked Trips (UPT)

### Service Supplied

524,679 Annual Vehicle Revenue Miles (VRM) 21,409 Annual Vehicle Revenue Hours (VRH)

# **Summary of Operating Expenses (OE)**

\$1,685,045 Total Operating Expenses

#### **Database Information**

NTDID: 0R02-00375

Reporter Type: Rural General Public Transit

### **Financial Information**





| Fare Revenues                | \$0       | 0.0%   |  |
|------------------------------|-----------|--------|--|
| Local Funds                  | \$52,863  | 10.3%  |  |
| State Funds                  | \$263,760 | 51.4%  |  |
| Federal Assistance           | \$196,759 | 38.3%  |  |
| Other Funds                  | \$0       | 0.0%   |  |
| Total Capital Funds Expended | \$513,382 | 100.0% |  |
|                              |           |        |  |





### **Modal Characteristics**

# **Operation Characteristics**

# Vehicles Operated at Maximum Service

| Mode            | Directly<br>Operated | Purchased<br>Transportation | Operating<br>Expenses | Fare<br>Revenues | Uses of Capital<br>Funds An | nual Unlinked Trips | Annual Vehicle<br>Revenue Miles | Annual Vehicle<br>Revenue Hours |
|-----------------|----------------------|-----------------------------|-----------------------|------------------|-----------------------------|---------------------|---------------------------------|---------------------------------|
| Commuter Bus    | =                    | 3                           | \$819,759             | \$105,476        | \$256,691                   | 53,324              | 241,755                         | 7,753