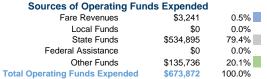

## Summary of Operating Expenses (OE)

\$673,872 Total Operating Expenses

## **Sources of Capital Funds Expended**

Fare Revenues Local Funds \$0 State Funds \$0 Federal Assistance \$0 Other Funds \$0 **Total Capital Funds Expended** \$0