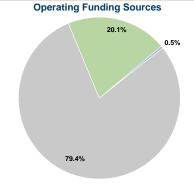

## Summary of Operating Expenses (OE)

\$673,872 Total Operating Expenses

## **Sources of Capital Funds Expended**

Fare Revenues Local Funds \$0 State Funds \$0 Federal Assistance \$0 Other Funds \$0 **Total Capital Funds Expended** \$0