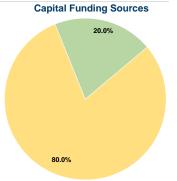

## Sources of Capital Funds Expended

0.0% Fare Revenues Local Funds \$0 0.0% State Funds \$0 0.0% Federal Assistance \$199,274 80.0% Other Funds \$49,818 20.0% **Total Capital Funds Expended** \$249,092 100.0%