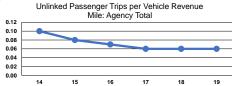

#### **Performance Measures**

#### Service Effectiveness

|                 | Service Effectiveness                                |                                            |                                            |  |  |  |
|-----------------|------------------------------------------------------|--------------------------------------------|--------------------------------------------|--|--|--|
| Mode            | Operating Expenses<br>per Unlinked<br>Passenger Trip | Unlinked Trips per<br>Vehicle Revenue Mile | Unlinked Trips per<br>Vehicle Revenue Hour |  |  |  |
| Demand Response | \$42.04                                              | 0.1                                        | 1.2                                        |  |  |  |
| Bus             | \$56.80                                              | 0.0                                        | 1.1                                        |  |  |  |
| Total           | \$49.92                                              | 0.1                                        | 1.1                                        |  |  |  |