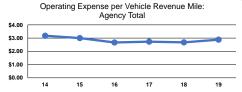

### Service Efficiency

| M. J.           | Operating Expenses per | Operating Expenses per |
|-----------------|------------------------|------------------------|
| Mode            | Vehicle Revenue Mile   | Vehicle Revenue Hour   |
| Demand Response | \$3.07                 | \$51.11                |
| Bus             | \$2.77                 | \$62.12                |
| Total           | \$2.88                 | \$57.27                |