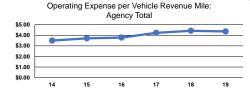

## Service Efficiency

| Mode            | Operating Expenses per<br>Vehicle Revenue Mile | Operating Expenses per<br>Vehicle Revenue Hour |
|-----------------|------------------------------------------------|------------------------------------------------|
| Demand Response | \$8.10                                         | \$121.12                                       |
| Bus             | \$5.34                                         | \$148.70                                       |
| Vanpool         | \$0.76                                         | \$19.25                                        |
| Total           | \$4.36                                         | \$105.07                                       |