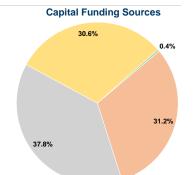

# **Financial Information**

| odurces of Capital Lunds Expended |             |        |  |  |
|-----------------------------------|-------------|--------|--|--|
| Fare Revenues                     | \$0         | 0.0%   |  |  |
| Local Funds                       | \$839,835   | 31.2%  |  |  |
| State Funds                       | \$1,018,262 | 37.8%  |  |  |
| Federal Assistance                | \$823,211   | 30.6%  |  |  |
| Other Funds                       | \$11,281    | 0.4%   |  |  |
| Total Capital Funds Expended      | \$2,692,589 | 100.0% |  |  |