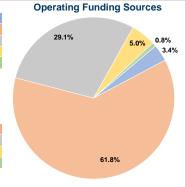

# **Financial Information**

| odurces of Capital Lunds Expended |             |        |  |  |
|-----------------------------------|-------------|--------|--|--|
| Fare Revenues                     | \$0         | 0.0%   |  |  |
| Local Funds                       | \$839,835   | 31.2%  |  |  |
| State Funds                       | \$1,018,262 | 37.8%  |  |  |
| Federal Assistance                | \$823,211   | 30.6%  |  |  |
| Other Funds                       | \$11,281    | 0.4%   |  |  |
| Total Capital Funds Expended      | \$2,692,589 | 100.0% |  |  |