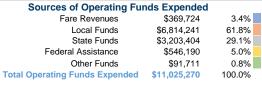

# **Financial Information**

| odurces of Capital Lunds Expended |             |        |  |  |
|-----------------------------------|-------------|--------|--|--|
| Fare Revenues                     | \$0         | 0.0%   |  |  |
| Local Funds                       | \$839,835   | 31.2%  |  |  |
| State Funds                       | \$1,018,262 | 37.8%  |  |  |
| Federal Assistance                | \$823,211   | 30.6%  |  |  |
| Other Funds                       | \$11,281    | 0.4%   |  |  |
| Total Capital Funds Expended      | \$2,692,589 | 100.0% |  |  |