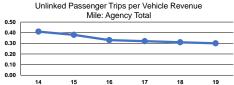

|                 | Service Effectiveness                                |                                            |                                            |  |
|-----------------|------------------------------------------------------|--------------------------------------------|--------------------------------------------|--|
| Mode            | Operating Expenses<br>per Unlinked<br>Passenger Trip | Unlinked Trips per<br>Vehicle Revenue Mile | Unlinked Trips per<br>Vehicle Revenue Hour |  |
| Demand Response | \$47.56                                              | 0.2                                        | 2.5                                        |  |
| Bus             | \$13.50                                              | 0.4                                        | 11.0                                       |  |
| Vanpool         | \$3.98                                               | 0.2                                        | 4.8                                        |  |
| Total           | \$14.48                                              | 0.3                                        | 7.3                                        |  |