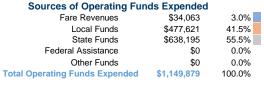

# **Klickitat County Senior Services**

2019 Annual Agency Profile

115 W. Court Street, MS-CH-21 Goldendale, WA 98620



### **Service Consumption**

21,294 Annual Unlinked Trips (UPT)

### Service Supplied

468,992 Annual Vehicle Revenue Miles (VRM) 21,177 Annual Vehicle Revenue Hours (VRH)

# **Summary of Operating Expenses (OE)**

\$1,149,879 Total Operating Expenses

### **Database Information**

NTDID: 0R03-00299

Reporter Type: Rural General Public Transit

### Financial Information



# **Sources of Capital Funds Expended**

| oodrocs or oupitar rands     | Experiaca |        |
|------------------------------|-----------|--------|
| Fare Revenues                | \$0       | 0.0%   |
| Local Funds                  | \$13,589  | 20.0%  |
| State Funds                  | \$54,358  | 80.0%  |
| Federal Assistance           | \$0       | 0.0%   |
| Other Funds                  | \$0       | 0.0%   |
| Total Capital Funds Expended | \$67,947  | 100.0% |

# 55.5% 3.0% 80.0

**Operating Funding Sources** 



### **Modal Characteristics**

# **Operation Characteristics**

# Vehicles Operated at Maximum Service

| Mode            | Directly<br>Operated | Purchased<br>Transportation | Operating<br>Expenses | Fare<br>Revenues | Uses of Capital<br>Funds Annua | l Unlinked Trips |