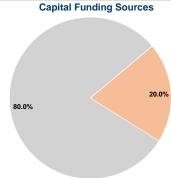

# **Sources of Capital Funds Expended**

| oodrocs or oupitar rands     | Experiaca |        |
|------------------------------|-----------|--------|
| Fare Revenues                | \$0       | 0.0%   |
| Local Funds                  | \$13,589  | 20.0%  |
| State Funds                  | \$54,358  | 80.0%  |
| Federal Assistance           | \$0       | 0.0%   |
| Other Funds                  | \$0       | 0.0%   |
| Total Capital Funds Expended | \$67,947  | 100.0% |