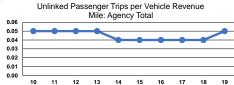

#### Service Effectiveness

|                 | Service Effectiveness                                |                                            |                                            |
|-----------------|------------------------------------------------------|--------------------------------------------|--------------------------------------------|
| Mode            | Operating Expenses<br>per Unlinked<br>Passenger Trip | Unlinked Trips per<br>Vehicle Revenue Mile | Unlinked Trips per<br>Vehicle Revenue Hour |
| Demand Response | \$61.11                                              | 0.0                                        | 0.9                                        |
| Bus             | \$42.24                                              | 0.1                                        | 1.3                                        |
| Total           | \$54.00                                              | 0.0                                        | 1.0                                        |