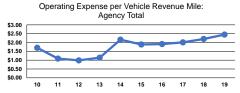

# Service Efficiency

|                 | Operating Expenses per | Operating Expenses per |
|-----------------|------------------------|------------------------|
| Mode            | Vehicle Revenue Mile   | Vehicle Revenue Hour   |
| Demand Response | \$2.35                 | \$54.14                |
| Bus             | \$2.73                 | \$54.69                |
| Total           | \$2.45                 | \$54.30                |