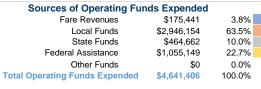

## **Jefferson Transit**

2019 Annual Agency Profile

#### **General Information**

#### **Service Consumption**

277,260 Annual Unlinked Trips (UPT)

#### Service Supplied

693,272 Annual Vehicle Revenue Miles (VRM) 28,840 Annual Vehicle Revenue Hours (VRH)

# Summary of Operating Expenses (OE) \$4,641,406 Total Operating Expenses

#### **Database Information**

NTDID: 0R03-00316

Reporter Type: Rural General Public Transit

#### **Financial Information**



#### Sources of Capital Funds Expended

| Cources of Capital Lands Experience |           |        |  |
|-------------------------------------|-----------|--------|--|
| Fare Revenues                       | \$0       | 0.0%   |  |
| Local Funds                         | \$166,634 | 100.0% |  |
| State Funds                         | \$0       | 0.0%   |  |
| Federal Assistance                  | \$0       | 0.0%   |  |
| Other Funds                         | \$0       | 0.0%   |  |
| Total Capital Funds Expended        | \$166,634 | 100.0% |  |





#### **Modal Characteristics**

#### **Operation Characteristics**

#### **Vehicles Operated** at Maximum Service

|                 | Directly | Purchased      | Operating   | Fare      | Uses of Capital |                       | Annual Veh