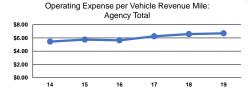

#### Service Efficiency

| Mode            | Operating Expenses per<br>Vehicle Revenue Mile | Operating Expenses per<br>Vehicle Revenue Hour |
|-----------------|------------------------------------------------|------------------------------------------------|
| Demand Response | \$16.03                                        | \$146.32                                       |
| Bus             | \$6.23                                         | \$170.70                                       |
| Vanpool         | \$0.67                                         | \$28.41                                        |
| Total           | \$6.69                                         | \$160.94                                       |