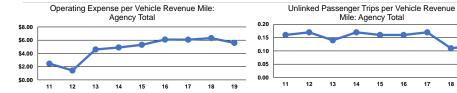

## **Service Efficiency**

| Operating Expenses per | Operating Expenses per |
|------------------------|------------------------|
| Vehicle Revenue Mile   | Vehicle Revenue Hour   |
| \$5.58                 | \$82.38                |
| \$5.58                 | \$82.38                |

|                 | Service Effectiveness                                |                                            |                                            |  |
|-----------------|------------------------------------------------------|--------------------------------------------|--------------------------------------------|--|
| Mode            | Operating Expenses<br>per Unlinked<br>Passenger Trip | Unlinked Trips per<br>Vehicle Revenue Mile | Unlinked Trips per<br>Vehicle Revenue Hour |  |
| Demand Response | \$45.91                                              | 0.1                                        | 1.8                                        |  |
| Total           | \$45.91                                              | 0.1                                        | 1.8                                        |  |