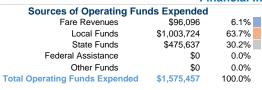

# Okanogan Transit 2019 Annual Agency Profile

307 South Main Street Unit #4 Omak, WA 98841

# **General Information**

70,338 Annual Unlinked Trips (UPT)

# **Service Supplied**

**Service Consumption** 

477,006 Annual Vehicle Revenue Miles (VRM)

16,152 Annual Vehicle Revenue Hours (VRH)

#### Summary of Operating Expenses (OE)

\$1,575,457 Total Operating Expenses

#### **Database Information**

NTDID: 0R03-00405

Reporter Type: Rural General Public Transit

# **Financial Information**



# **Sources of Capital Funds Expended**

| Fare Revenues          | \$0      | 0.0%   |
|------------------------|----------|--------|
| Local Funds            | \$15,040 | 100.0% |
| State Funds            | \$0      | 0.0%   |
| Federal Assistance     | \$0      | 0.0%   |
| Other Funds            | \$0      | 0.0%   |
| Capital Funds Expended | \$15,040 | 100.0% |

# Operating Funding Sources Capital



# **Modal Characteristics**

# **Operation Characteristics**

#### Vehicles Operated at Maximum Service

| Mode    | Directly<br>Operated | Purchased<br>Transportation | Operating<br>Expenses | Fare<br>Revenues | Uses of Capital<br>Funds Annu | al Unlinked Trips | Annual Vehicle<br>Revenue Miles | Annual Vehicle<br>Revenue Hours |
|---------|----------------------|---------------------