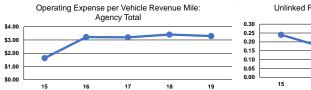

# Service Efficiency

**Total Capi** 

| Mode    | Operating Expenses per<br>Vehicle Revenue Mile | Operating Expenses per<br>Vehicle Revenue Hour |
|---------|------------------------------------------------|------------------------------------------------|
| Bus     | \$4.13                                         | \$110.61                                       |
| Vanpool | \$0.18                                         | \$8.89                                         |
| Total   | \$3.30                                         | \$97.54                                        |