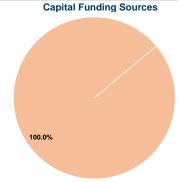

# **Sources of Capital Funds Expended**

| Fare Revenues          | \$0      | 0.0%   |
|------------------------|----------|--------|
| Local Funds            | \$15,040 | 100.0% |
| State Funds            | \$0      | 0.0%   |
| Federal Assistance     | \$0      | 0.0%   |
| Other Funds            | \$0      | 0.0%   |
| Capital Funds Expended | \$15,040 | 100.0% |

# Operating Funding Sources Capital