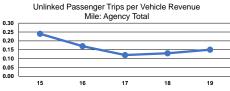

| Mode    | Operating Expenses<br>per Unlinked<br>Passenger Trip | Unlinked Trips per<br>Vehicle Revenue Mile | Unlinked Trips per<br>Vehicle Revenue Hour |
|---------|------------------------------------------------------|--------------------------------------------|--------------------------------------------|
| Bus     | \$26.84                                              | 0.2                                        | 4.1                                        |
| Vanpool | \$1.50                                               | 0.1                                        | 5.9                                        |
| Total   | \$22.40                                              | 0.1                                        | 4.4                                        |