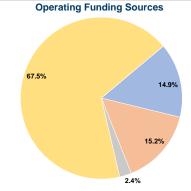

# Summary of Operating Expenses (OE) \$1,437,136 Total Operating Expenses

### **Sources of Capital Funds Expended**

Fare Revenues Local Funds \$0 State Funds \$0 Federal Assistance \$0 Other Funds \$0 **Total Capital Funds Expended** \$0