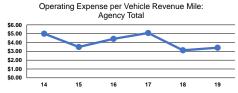

#### **Service Efficiency**

| Mode            | Operating Expenses per<br>Vehicle Revenue Mile | Operating Expenses per<br>Vehicle Revenue Hour |
|-----------------|------------------------------------------------|------------------------------------------------|
| Demand Response | \$6.48                                         | \$91.08                                        |
| Bus             | \$2.65                                         | \$80.70                                        |
| Total           | \$3.41                                         | \$84.32                                        |