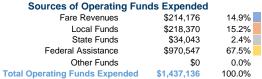

# Summary of Operating Expenses (OE) \$1,437,136 Total Operating Expenses

### **Sources of Capital Funds Expended**

Fare Revenues Local Funds \$0 State Funds \$0 Federal Assistance \$0 Other Funds \$0 **Total Capital Funds Expended** \$0