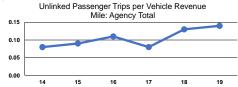

|                 | Service Effectiveness                                |                                            |                                            |  |  |  |
|-----------------|------------------------------------------------------|--------------------------------------------|--------------------------------------------|--|--|--|
| Mode            | Operating Expenses<br>per Unlinked<br>Passenger Trip | Unlinked Trips per<br>Vehicle Revenue Mile | Unlinked Trips per<br>Vehicle Revenue Hour |  |  |  |
| Demand Response | \$56.71                                              | 0.1                                        | 1.6                                        |  |  |  |
| Bus             | \$17.41                                              | 0.2                                        | 4.6                                        |  |  |  |
| Total           | \$23.56                                              | 0.1                                        | 3.6                                        |  |  |  |