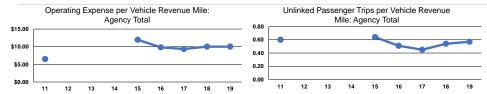

## Service Efficiency

| Operating Expenses per          | Operating Expenses per           |  |
|---------------------------------|----------------------------------|--|
| Vehicle Revenue Mile<br>\$10.02 | Vehicle Revenue Hour<br>\$107.77 |  |
| \$10.02                         | \$107.77                         |  |
|                                 | Vehicle Revenue Mile<br>\$10.02  |  |

| \$100,201 | 22,014 | 39,000 |
|-----------|--------|--------|
| \$100,201 | 22,614 | 39,606 |
| *,        | , -    | ,      |
|           |        |        |
|           |        |        |

**Operating Expenses** per Unlinked Unlinked Trips per Unlinked Trips per Mode Passenger Trip Vehicle Revenue Mile Vehicle Revenue Hour \$17.54 0.6 Bus 6.1 **Total** \$17.54 0.6 6.1

Service Effectiveness