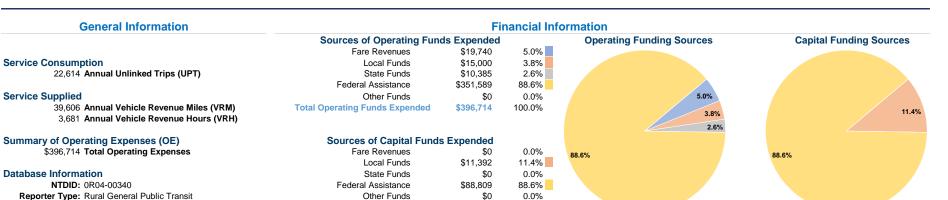

## **Modal Characteristics**

\$100,201

**Total Capital Funds Expended** 

## Vehicles Operated at Maximum Service

|       | Directly | Purchased      | Operating | Fare     | Uses of Capital            | Annual Vehicle  | Annual Vehicle |
|-------|----------|----------------|-----------|----------|----------------------------|-----------------|----------------|
| Mode  | Operated | Transportation | Expenses  | Revenues | Funds Annual Unlinked Trip | s Revenue Miles | Revenue Hours  |
| Bus   | -        | 2              | \$396,714 | \$19,740 | \$100,201 22,6°            | 4 39,606        | 3,681          |
| Total | -        | 2              | \$396,714 | \$19,740 | \$100,201 22,67            | 4 39,606        | 3,681          |

| \$100,201 | 22,014 | 39,000 |
|-----------|--------|--------|
| \$100,201 | 22,614 | 39,606 |
| *,        | , -    | ,      |
|           |        |        |
|           |        |        |

**Operating Expenses** per Unlinked Unlinked Trips per Unlinked Trips per Mode Passenger Trip Vehicle Revenue Mile Vehicle Revenue Hour \$17.54 0.6 Bus 6.1 **Total** \$17.54 0.6 6.1