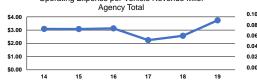

## Sunshine Transit

2019 Annual Agency Profile

| General                                                                  | Financial Information                                      |                                         |                     |                  |         |                           |                       |                       |                      |
|--------------------------------------------------------------------------|------------------------------------------------------------|-----------------------------------------|---------------------|------------------|---------|---------------------------|-----------------------|-----------------------|----------------------|
|                                                                          | Sources of Operating Funds Expended                        |                                         |                     |                  |         | Operating Funding Sources |                       |                       |                      |
|                                                                          |                                                            | Fa                                      | re Revenues         | \$23,074         | 3.5%    |                           |                       |                       |                      |
| Service Consumption                                                      |                                                            |                                         | Local Funds         | \$104,651        | 15.7%   |                           |                       |                       |                      |
| 15,739 Annual Unlinked Trips (UPT)                                       |                                                            |                                         | State Funds         | \$46,557         | 7.0%    |                           |                       |                       |                      |
| ,                                                                        |                                                            | Federa                                  | al Assistance       | \$491,225        | 73.8%   |                           |                       |                       |                      |
| Service Supplied                                                         |                                                            |                                         | Other Funds         | \$0              | 0.0%    | -                         |                       | 3.5%                  |                      |
| 177,912 Annual Vehicle Revenue Miles (VRM)                               |                                                            | Total Operating Funds Expended          |                     | \$665,507        | 100.0%  |                           |                       |                       |                      |
| 9,395 Annual Vehicle Revenue Hours (VRH)                                 |                                                            | rotal operating                         |                     | \$000,001        | 100.070 |                           | 70.004                |                       |                      |
| 3,555 Ainua Ve                                                           |                                                            |                                         |                     |                  |         |                           | 73.8%                 |                       |                      |
| Summary of Operating Ex                                                  |                                                            | Sources                                 | s of Capital Fund   | c Exponded       |         |                           |                       | 15.7%                 |                      |
| Summary of Operating Expenses (OE)<br>\$665,507 Total Operating Expenses |                                                            |                                         |                     |                  |         |                           |                       |                       |                      |
| φ000,007 Total Operating Expenses                                        |                                                            | Fare Revenues<br>Local Funds            |                     | \$0<br>\$0       |         |                           |                       |                       |                      |
| Detakana Information                                                     |                                                            |                                         |                     |                  |         |                           |                       |                       |                      |
| Database Information                                                     |                                                            | State Funds                             |                     | \$0              |         |                           |                       | 7.0%                  |                      |
| NTDID: 0R04-00399                                                        |                                                            | Federal Assistance                      |                     | \$0              |         |                           |                       |                       |                      |
| Reporter Type: Rural General Public Transit                              |                                                            | Other Funds                             |                     | \$0              |         |                           |                       |                       |                      |
|                                                                          |                                                            | Total Capital                           | Funds Expended      | \$0              |         |                           |                       |                       |                      |
|                                                                          |                                                            |                                         | Modal               | Characteris      | tics    |                           |                       |                       |                      |
| <b>Operation Characteristics</b>                                         |                                                            |                                         |                     |                  |         |                           |                       |                       |                      |
|                                                                          |                                                            | Vehicles Operated<br>at Maximum Service |                     |                  |         |                           |                       |                       |                      |
|                                                                          | Directly                                                   | Purchased                               | Operating           | Fare             |         | Uses of Capital           |                       | Annual Vehicle        | Annual Vehicle       |
| Mode                                                                     | Operated                                                   | Transportation                          | Expenses            | Revenues         |         |                           | Annual Unlinked Trips | Revenue Miles         | Revenue Hours        |
| Demand Response                                                          | 5                                                          | ransportation                           | \$392,649           | \$12,734         |         | \$0                       | 7,483                 | 117,772               | 5,523                |
| Bus                                                                      | 2                                                          | -                                       | \$272,858           | \$10,340         |         | \$0<br>\$0                | 8,256                 | 60,140                | 3,872                |
| Total                                                                    | 7                                                          |                                         | \$665,507           | \$23,074         |         | \$0<br>\$0                | 15,739                | 177,912               | 9,395                |
| otai                                                                     | ,                                                          |                                         | 4003,307            | φ <b>2</b> 3,074 |         | φŪ                        | 13,733                | 111,512               | 5,555                |
| Performance Measures                                                     |                                                            |                                         |                     |                  |         |                           |                       |                       |                      |
|                                                                          | Servio                                                     | Service Efficiency                      |                     |                  |         |                           |                       | Service Effectiveness |                      |
|                                                                          |                                                            |                                         |                     |                  |         |                           | Operating Expenses    |                       |                      |
|                                                                          | Operating Expenses per                                     | Operating                               | Expenses per        |                  |         |                           | per Unlinked          | Unlinked Trips per    | Unlinked Trips per   |
| Mode                                                                     | Vehicle Revenue Mile                                       | Vehicle Revenue Hour                    |                     |                  |         | Node                      | Passenger Trip        | Vehicle Revenue Mile  | Vehicle Revenue Hour |
| Demand Response                                                          | \$3.33                                                     |                                         | \$71.09             |                  | [       | Demand Response           | \$52.47               | 0.1                   | 1.4                  |
| Bus                                                                      | \$4.54                                                     |                                         | \$70.47             |                  | E       | Bus                       | \$33.05               | 0.1                   | 2.1                  |
| Total                                                                    | \$3.74                                                     |                                         | \$70.84             |                  | ٦       | Fotal                     | \$42.28               | 0.1                   | 1.7                  |
|                                                                          |                                                            |                                         |                     |                  |         |                           |                       |                       |                      |
|                                                                          | Operating Expense per Vehicle Revenue Mile: U Agency Total |                                         | per Vehicle Revenue |                  |         |                           |                       |                       |                      |