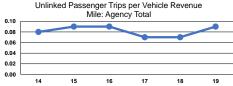

## Sunshine Transit

2019 Annual Agency Profile

| General                                                                  | Financial Information                                      |                                         |                     |                  |         |                           |                       |                       |                      |
|--------------------------------------------------------------------------|------------------------------------------------------------|-----------------------------------------|---------------------|------------------|---------|---------------------------|-----------------------|-----------------------|----------------------|
|                                                                          | Sources of Operating Funds Expended                        |                                         |                     |                  |         | Operating Funding Sources |                       |                       |                      |
|                                                                          |                                                            | Fa                                      | re Revenues         | \$23,074         | 3.5%    |                           |                       |                       |                      |
| Service Consumption                                                      |                                                            |                                         | Local Funds         | \$104,651        | 15.7%   |                           |                       |                       |                      |
| 15,739 Annual Unlinked Trips (UPT)                                       |                                                            |                                         | State Funds         | \$46,557         | 7.0%    |                           |                       |                       |                      |
| ,                                                                        |                                                            | Federa                                  | al Assistance       | \$491,225        | 73.8%   |                           |                       |                       |                      |
| Service Supplied                                                         |                                                            |                                         | Other Funds         | \$0              | 0.0%    | -                         |                       | 3.5%                  |                      |
| 177,912 Annual Vehicle Revenue Miles (VRM)                               |                                                            | Total Operating Funds Expended          |                     | \$665,507        | 100.0%  |                           |                       |                       |                      |
| 9,395 Annual Vehicle Revenue Hours (VRH)                                 |                                                            | rotal operating                         |                     | \$000,001        | 100.070 |                           | 70.004                |                       |                      |
| 3,555 Ainua Ve                                                           |                                                            |                                         |                     |                  |         |                           | 73.8%                 |                       |                      |
| Summary of Operating Ex                                                  |                                                            | Sources                                 | s of Capital Fund   | c Exponded       |         |                           |                       | 15.7%                 |                      |
| Summary of Operating Expenses (OE)<br>\$665,507 Total Operating Expenses |                                                            |                                         |                     |                  |         |                           |                       |                       |                      |
| φ000,007 Total Operating Expenses                                        |                                                            | Fare Revenues<br>Local Funds            |                     | \$0<br>\$0       |         |                           |                       |                       |                      |
| Detakana Information                                                     |                                                            |                                         |                     |                  |         |                           |                       |                       |                      |
| Database Information                                                     |                                                            | State Funds                             |                     | \$0              |         |                           |                       | 7.0%                  |                      |
| NTDID: 0R04-00399                                                        |                                                            | Federal Assistance                      |                     | \$0              |         |                           |                       |                       |                      |
| Reporter Type: Rural General Public Transit                              |                                                            | Other Funds                             |                     | \$0              |         |                           |                       |                       |                      |
|                                                                          |                                                            | Total Capital                           | Funds Expended      | \$0              |         |                           |                       |                       |                      |
|                                                                          |                                                            |                                         | Modal               | Characteris      | tics    |                           |                       |                       |                      |
| <b>Operation Characteristics</b>                                         |                                                            |                                         |                     |                  |         |                           |                       |                       |                      |
|                                                                          |                                                            | Vehicles Operated<br>at Maximum Service |                     |                  |         |                           |                       |                       |                      |
|                                                                          | Directly                                                   | Purchased                               | Operating           | Fare             |         | Uses of Capital           |                       | Annual Vehicle        | Annual Vehicle       |
| Mode                                                                     | Operated                                                   | Transportation                          | Expenses            | Revenues         |         |                           | Annual Unlinked Trips | Revenue Miles         | Revenue Hours        |
| Demand Response                                                          | 5                                                          | ransportation                           | \$392,649           | \$12,734         |         | \$0                       | 7,483                 | 117,772               | 5,523                |
| Bus                                                                      | 2                                                          | -                                       | \$272,858           | \$10,340         |         | \$0<br>\$0                | 8,256                 | 60,140                | 3,872                |
| Total                                                                    | 7                                                          |                                         | \$665,507           | \$23,074         |         | \$0<br>\$0                | 15,739                | 177,912               | 9,395                |
| otai                                                                     | ,                                                          |                                         | 4003,307            | φ <b>2</b> 3,074 |         | φŪ                        | 13,733                | 111,512               | 5,555                |
| Performance Measures                                                     |                                                            |                                         |                     |                  |         |                           |                       |                       |                      |
|                                                                          | Servio                                                     | Service Efficiency                      |                     |                  |         |                           |                       | Service Effectiveness |                      |
|                                                                          |                                                            |                                         |                     |                  |         |                           | Operating Expenses    |                       |                      |
|                                                                          | Operating Expenses per                                     | Operating                               | Expenses per        |                  |         |                           | per Unlinked          | Unlinked Trips per    | Unlinked Trips per   |
| Mode                                                                     | Vehicle Revenue Mile                                       | Vehicle Revenue Hour                    |                     |                  |         | Node                      | Passenger Trip        | Vehicle Revenue Mile  | Vehicle Revenue Hour |
| Demand Response                                                          | \$3.33                                                     |                                         | \$71.09             |                  | [       | Demand Response           | \$52.47               | 0.1                   | 1.4                  |
| Bus                                                                      | \$4.54                                                     |                                         | \$70.47             |                  | E       | Bus                       | \$33.05               | 0.1                   | 2.1                  |
| Total                                                                    | \$3.74                                                     |                                         | \$70.84             |                  | ٦       | Fotal                     | \$42.28               | 0.1                   | 1.7                  |
|                                                                          |                                                            |                                         |                     |                  |         |                           |                       |                       |                      |
|                                                                          | Operating Expense per Vehicle Revenue Mile: U Agency Total |                                         | per Vehicle Revenue |                  |         |                           |                       |                       |                      |