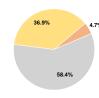

#### **Total Operating Funds Expended** \$21,552,034

| Sources of Capital Funds Expended |             |       |  |  |  |
|-----------------------------------|-------------|-------|--|--|--|
| Fares and Directly Generated      | \$0         | 0.0%  |  |  |  |
| Local Funds                       | \$216,467   | 4.7%  |  |  |  |
| State Funds                       | \$2,698,225 | 58.4% |  |  |  |
| Federal Assistance                | \$1,702,599 | 36.9% |  |  |  |