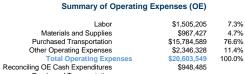

#### **Financial Information**

100.0%

| Sources of Operating Funds Expended |              |       |  |  |  |  |
|-------------------------------------|--------------|-------|--|--|--|--|
| Fares and Directly Generated        | \$5,283,600  | 24.5% |  |  |  |  |
| Local Funds                         | \$2,471,550  | 11.5% |  |  |  |  |
| State Funds                         | \$11,116,444 | 51.6% |  |  |  |  |
| Federal Assistance                  | \$2,680,440  | 12.4% |  |  |  |  |
|                                     |              |       |  |  |  |  |

#### **Total Operating Funds Expended** \$21,552,034

| Sources of Capital Funds Expended |             |       |  |  |  |
|-----------------------------------|-------------|-------|--|--|--|
| Fares and Directly Generated      | \$0         | 0.0%  |  |  |  |
| Local Funds                       | \$216,467   | 4.7%  |  |  |  |
| State Funds                       | \$2,698,225 | 58.4% |  |  |  |
| Federal Assistance                | \$1,702,599 | 36.9% |  |  |  |