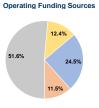

#### **Financial Information**

100.0%

| Sources of Operating Funds Expended |              |       |  |  |  |  |
|-------------------------------------|--------------|-------|--|--|--|--|
| Fares and Directly Generated        | \$5,283,600  | 24.5% |  |  |  |  |
| Local Funds                         | \$2,471,550  | 11.5% |  |  |  |  |
| State Funds                         | \$11,116,444 | 51.6% |  |  |  |  |
| Federal Assistance                  | \$2,680,440  | 12.4% |  |  |  |  |
|                                     |              |       |  |  |  |  |