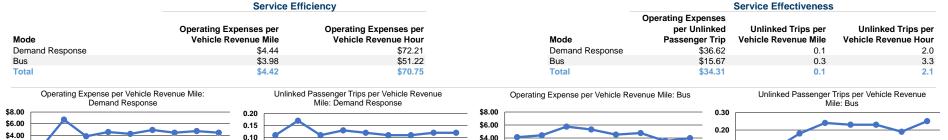

#### at Maximum Service Uses of Operating Directly Purchased Fare Capital Annual **Annual Vehicle Annual Vehicle** Average Fleet Age Operated **Expenses Funds Unlinked Trips** in Yearsa Mode Transportation Revenues **Revenue Miles** Revenue Hours \$588,524 \$24,683 16,073 132,513 8,150 **Demand Response** \$20,831 0.0 \$31,144 \$7,576 1,987 7,828 608 \$0 0.0 Bus \$619,668 18,060 140,341 8,758 \$32,259 Total \$20,831