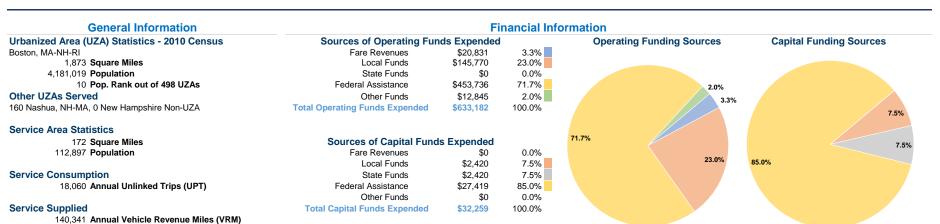

#### at Maximum Service Uses of Operating Directly Purchased Fare Capital Annual **Annual Vehicle Annual Vehicle** Average Fleet Age Operated **Expenses Funds Unlinked Trips** in Yearsa Mode Transportation Revenues **Revenue Miles** Revenue Hours \$588,524 \$24,683 16,073 132,513 8,150 **Demand Response** \$20,831 0.0 \$31,144 \$7,576 1,987 7,828 608 \$0 0.0 Bus \$619,668 18,060 140,341 8,758 \$32,259 Total \$20,831