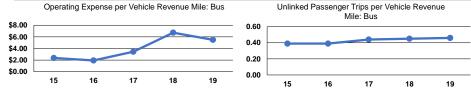

#### **Performance Measures**

|       | Service Ef             | ficiency               |       | Service Effectiveness |                      |                      |
|-------|------------------------|------------------------|-------|-----------------------|----------------------|----------------------|
|       |                        |                        |       | Operating Expenses    |                      |                      |
|       | Operating Expenses per | Operating Expenses per |       | per Unlinked          | Unlinked Trips per   | Unlinked Trips per   |
| Mode  | Vehicle Revenue Mile   | Vehicle Revenue Hour   | Mode  | Passenger Trip        | Vehicle Revenue Mile | Vehicle Revenue Hour |
| Bus   | \$5.49                 | \$36.11                | Bus   | \$11.99               | 0.5                  | 3.0                  |
| Total | \$5.49                 | \$36.11                | Total | \$11.99               | 0.5                  | 3.0                  |
|       |                        |                        |       |                       |                      |                      |