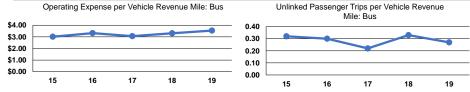

#### **Performance Measures**

|       | Service Ef                                     | ficiency               |       |                                 | Service Effectiveness |                      |
|-------|------------------------------------------------|------------------------|-------|---------------------------------|-----------------------|----------------------|
|       | Operating Evpanded nor                         | Operating Expenses per |       | Operating Expenses per Unlinked | Unlinked Trips per    | Unlinked Trips per   |
| Mode  | Operating Expenses per<br>Vehicle Revenue Mile | Vehicle Revenue Hour   | Mode  | Passenger Trip                  | Vehicle Revenue Mile  | Vehicle Revenue Hour |
| Bus   | \$3.54                                         | \$52.66                | Bus   | \$13.08                         | 0.3                   | 4.0                  |
| Total | \$3.54                                         | \$52.66                | Total | \$13.08                         | 0.3                   | 4.0                  |
|       |                                                |                        |       |                                 |                       |                      |