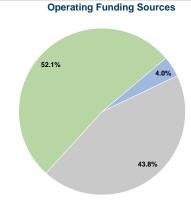

# **Sources of Capital Funds Expended**

Fare Revenues Local Funds \$0 State Funds \$0 Federal Assistance \$0 Other Funds \$0 **Total Capital Funds Expended** \$0

COO: Ms. Maggie Cohn

617-739-9751

## **Vehicles Operated** at Maximum Service

|       |          |                |           |          | Uses of |                |                |                |                       |
|-------|----------|----------------|-----------|----------|---------|----------------|----------------|----------------|-----------------------|
|       | Directly | Purchased      | Operating | Fare     | Capital | Annual         | Annual Vehicle | Annual Vehicle | Average Fleet Age     |
| Mode  | Operated | Transportation | Expenses  | Revenues | Funds   | Unlinked Trips | Revenue Miles  | Revenue Hours  | in Years <sup>a</sup> |
| Bus   | -        | 1              | \$136,658 | \$5,807  | \$0     | 10,209         | 11,720         | 2,000          | 6.0                   |
| Total | _        | 1              | \$136,658 | \$5.807  | \$0     | 10.209         | 11.720         | 2.000          |                       |