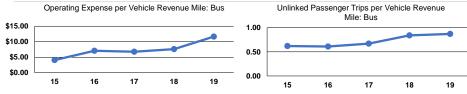

### **Performance Measures**

| Service Efficiency | Service Effectiveness |
|--------------------|-----------------------|
|                    |                       |

|       |                        |                        |       | Operating Expenses |                      |                      |
|-------|------------------------|------------------------|-------|--------------------|----------------------|----------------------|
|       | Operating Expenses per | Operating Expenses per |       | per Unlinked       | Unlinked Trips per   | Unlinked Trips per   |
| Mode  | Vehicle Revenue Mile   | Vehicle Revenue Hour   | Mode  | Passenger Trip     | Vehicle Revenue Mile | Vehicle Revenue Hour |
| Bus   | \$11.66                | \$68.33                | Bus   | \$13.39            | 0.9                  | 5.1                  |
| Total | \$11.66                | \$68.33                | Total | \$13.39            | 0.9                  | 5.1                  |
|       |                        |                        |       |                    |                      |                      |