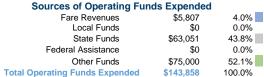

# **Sources of Capital Funds Expended**

Fare Revenues Local Funds \$0 State Funds \$0 Federal Assistance \$0 Other Funds \$0 **Total Capital Funds Expended** \$0

COO: Ms. Maggie Cohn

617-739-9751

## **Vehicles Operated** at Maximum Service

|       |          |                |           |          | Uses of |                |                |                |                       |
|-------|----------|----------------|-----------|----------|---------|----------------|----------------|----------------|-----------------------|
|       | Directly | Purchased      | Operating | Fare     | Capital | Annual         | Annual Vehicle | Annual Vehicle | Average Fleet Age     |
| Mode  | Operated | Transportation | Expenses  | Revenues | Funds   | Unlinked Trips | Revenue Miles  | Revenue Hours  | in Years <sup>a</sup> |
| Bus   | -        | 1              | \$136,658 | \$5,807  | \$0     | 10,209         | 11,720         | 2,000          | 6.0                   |
| Total | _        | 1              | \$136,658 | \$5.807  | \$0     | 10.209         | 11.720         | 2.000          |                       |