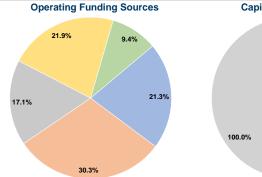

# Summary of Operating Expenses (OE) \$2,855,580 Total Operating Expenses

#### **Financial Information**

0.0% Local Funds \$0 0.0% State Funds \$1,000,132 100.0% Federal Assistance \$0 0.0% Other Funds \$0 0.0% **Total Capital Funds Expended** \$1,000,132 100.0%