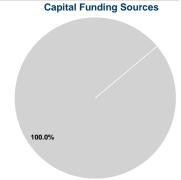

#### **Financial Information**

0.0% Local Funds \$0 0.0% State Funds \$1,000,132 100.0% Federal Assistance \$0 0.0% Other Funds \$0 0.0% **Total Capital Funds Expended** \$1,000,132 100.0%