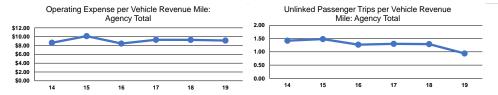

#### **Service Efficiency**

|                 | Operating Expenses per | Operating Expenses per |
|-----------------|------------------------|------------------------|
| Mode            | Vehicle Revenue Mile   | Vehicle Revenue Hour   |
| Demand Response | \$19.74                | \$142.64               |
| Bus             | \$8.57                 | \$97.00                |
| Total           | \$9.13                 | \$100.44               |

#### Convince Effectiveness

|                 | Service Effectiveness                                |                                            |                                            |  |  |  |
|-----------------|------------------------------------------------------|--------------------------------------------|--------------------------------------------|--|--|--|
| Mode            | Operating Expenses<br>per Unlinked<br>Passenger Trip | Unlinked Trips per<br>Vehicle Revenue Mile | Unlinked Trips per<br>Vehicle Revenue Hour |  |  |  |
| Demand Response | \$65.46                                              | 0.3                                        | 2.2                                        |  |  |  |
| Bus             | \$8.78                                               | 1.0                                        | 11.1                                       |  |  |  |
| Total           | \$9.67                                               | 0.9                                        | 10.4                                       |  |  |  |