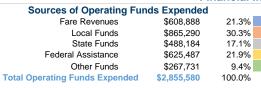

# Summary of Operating Expenses (OE) \$2,855,580 Total Operating Expenses

#### **Financial Information**

0.0% Local Funds \$0 0.0% State Funds \$1,000,132 100.0% Federal Assistance \$0 0.0% Other Funds \$0 0.0% **Total Capital Funds Expended** \$1,000,132 100.0%