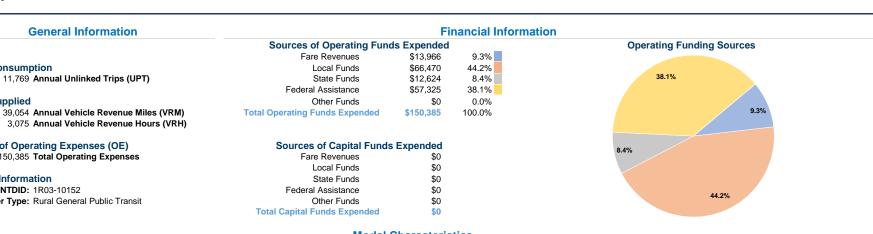

http://www.cityofbath.com

Service Consumption

Database Information

**Operation Characteristics** 

Service Supplied

**General Information** 

11,769 Annual Unlinked Trips (UPT)

Summary of Operating Expenses (OE) \$150,385 Total Operating Expenses

NTDID: 1R03-10152

Reporter Type: Rural General Public Transit

55 Front Street Bath, ME 04530

## **Modal Characteristics**

|              | Vehicles Operated<br>at Maximum Service |                             |                               |                             |                          |                       |                                 |                                 |
|--------------|-----------------------------------------|-----------------------------|-------------------------------|-----------------------------|--------------------------|-----------------------|---------------------------------|---------------------------------|
| Mode         | Directly<br>Operated                    | Purchased<br>Transportation | Operating<br>Expenses         | Fare<br>Revenues            | Uses of Capital<br>Funds | Annual Unlinked Trips | Annual Vehicle<br>Revenue Miles | Annual Vehicle<br>Revenue Hours |
| Bus<br>Total | 2 2                                     | -                           | \$150,385<br><b>\$150,385</b> | \$13,966<br><b>\$13,966</b> | \$0<br><b>\$0</b>        | 11,769<br>11,769      | 39,054<br><b>39,054</b>         | 3,075<br>3,075                  |