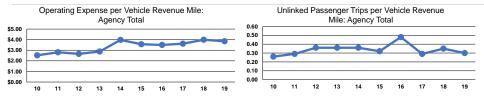

**Performance Measures** 

|       | Service Et             | ficiency               |       | Service Effectiveness |                      |                      |
|-------|------------------------|------------------------|-------|-----------------------|----------------------|----------------------|
|       |                        |                        |       | Operating Expenses    |                      |                      |
|       | Operating Expenses per | Operating Expenses per |       | per Unlinked          | Unlinked Trips per   | Unlinked Trips per   |
| Mode  | Vehicle Revenue Mile   | Vehicle Revenue Hour   | Mode  | Passenger Trip        | Vehicle Revenue Mile | Vehicle Revenue Hour |
| Bus   | \$3.85                 | \$48.91                | Bus   | \$12.78               | 0.3                  | 3.8                  |
| Total | \$3.85                 | \$48.91                | Total | \$12.78               | 0.3                  | 3.8                  |