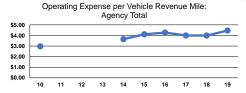

## Service Efficiency

|              | Operating Expenses per | Operating Expenses per<br>Vehicle Revenue Hour |  |
|--------------|------------------------|------------------------------------------------|--|
| Mode         | Vehicle Revenue Mile   |                                                |  |
| Commuter Bus | \$2.20                 | \$57.60                                        |  |
| Bus          | \$5.07                 | \$73.10                                        |  |
| Total        | \$4.46                 | \$71.06                                        |  |