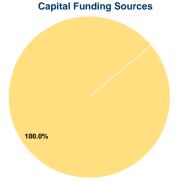

## Sources of Capital Funds Expended

Fare Revenues 0.0% Local Funds \$0 0.0% State Funds \$0 0.0% Federal Assistance \$991,548 100.0% Other Funds \$0 0.0% **Total Capital Funds Expended** \$991,548 100.0%