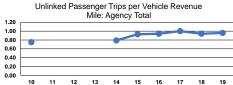

#### Service Effectiveness

|              | Service Effectiveness                                |                                            |                                            |  |  |  |
|--------------|------------------------------------------------------|--------------------------------------------|--------------------------------------------|--|--|--|
| Mode         | Operating Expenses<br>per Unlinked<br>Passenger Trip | Unlinked Trips per<br>Vehicle Revenue Mile | Unlinked Trips per<br>Vehicle Revenue Hour |  |  |  |
| Commuter Bus | \$9.70                                               | 0.2                                        | 5.9                                        |  |  |  |
| Bus          | \$4.38                                               | 1.2                                        | 16.7                                       |  |  |  |
| Total        | \$4.65                                               | 1.0                                        | 15.3                                       |  |  |  |