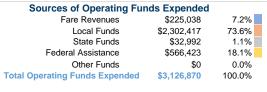

## Summary of Operating Expenses (OE)

\$3,126,870 Total Operating Expenses

## Financial Information