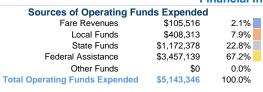

### **Summary of Operating Expenses (OE)**

\$5,143,346 Total Operating Expenses

## **Financial Information**