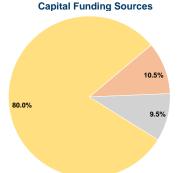

### **Sources of Capital Funds Expended**

Fare Revenues 0.0% Local Funds \$68,395 10.5% State Funds \$62,391 9.5% Federal Assistance \$523.144 80.0% Other Funds \$0 0.0% **Total Capital Funds Expended** \$653,930 100.0%