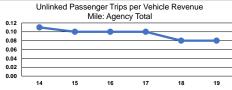

### Service Effectiveness

|                 | Oci vice Effectiveness                               |                                            |                                            |  |  |  |
|-----------------|------------------------------------------------------|--------------------------------------------|--------------------------------------------|--|--|--|
| Mode            | Operating Expenses<br>per Unlinked<br>Passenger Trip | Unlinked Trips per<br>Vehicle Revenue Mile | Unlinked Trips per<br>Vehicle Revenue Hour |  |  |  |
| Commuter Bus    | \$23.27                                              | 0.1                                        | 3.5                                        |  |  |  |
| Demand Response | \$20.29                                              | 0.0                                        | 1.4                                        |  |  |  |
| Bus             | \$13.02                                              | 0.4                                        | 5.6                                        |  |  |  |
| Total           | \$18.19                                              | 0.1                                        | 2.3                                        |  |  |  |
|                 |                                                      |                                            |                                            |  |  |  |